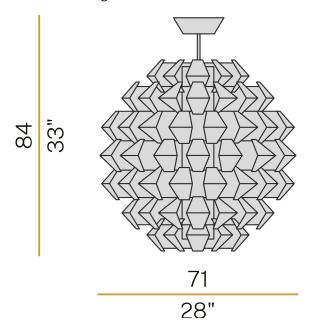

0,0 x 0,0 cm                                                                           |
|                          |                                                                                              |













Suspension lighting fixture for interiors, with direct and indirect light emission. Pickled sheet metal and steel rod structure in polyacrylic paint.

Diffuser in frosted glass tube.

 $Lampshade\ with\ modular\ features\ in\ pickled\ sheet\ metal\ in\ white\ polyacrylic\ paint.$ 

Suspension kit with steel rod in polyacrylic paint.

Teflon power cables.

Power canopy with galvanized sheet metal in-ceiling installation plate and turned  $% \left( 1\right) =\left( 1\right) \left( 1\right)$ pickled sheet metal covering in white polyacrylic paint.

## Technical drawing