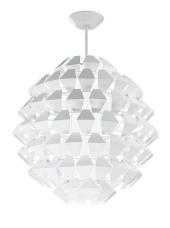

Suspension lighting fixture for interiors, with direct and indirect light emission. Pickled sheet metal and steel rod structure in polyacrylic paint.

Diffuser in frosted glass tube.

 $Lampshade\ with\ modular\ features\ in\ pickled\ sheet\ metal\ in\ white\ polyacrylic\ paint.$ 