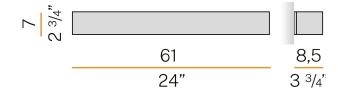

uded   |
| NOMINAL LUMINOUS FLUX    | 4098lm                |
| LUMEN OUTPUT             | 2633lm                |
| EFFICIENCY               | 64.3%                 |
| WEIGHT                   | 2,21 Kg               |
| PROTECTION DEGREE        | IP20                  |
| COLOUR TOLLERANCES       | SDCM 3                |
| PACKING DIMENSIONS       | 13,0 x 13,0 x 63,0 cm |
|                          |                       |



Wall lighting fixture for interiors, with direct and indirect light emission.

Pickled sheet metal structure in polyacrylic paint.

Aluminium dissipation plates.

Pickled sheet metal cover in white, bronze or mat brass polyacrylic paint, or with gold leaf coating, or in polished or mat stainless steel.

Flat frosted glass diffusers.







## Technical drawing



## Polar diagram



cd/klm C0 - C180 - - - C90 - C270