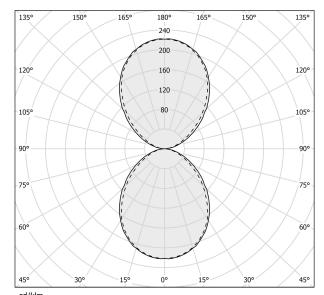

UMINOUS FLUX    | 4098lm                |
| LUMEN OUTPUT             | 2633lm                |
| EFFICIENCY               | 64.3%                 |
| WEIGHT                   | 2,21 Kg               |
| PROTECTION DEGREE        | IP20                  |
| COLOUR TOLLERANCES       | SDCM 3                |
| PACKING DIMENSIONS       | 13,0 x 13,0 x 63,0 cm |
|                          |                       |



Wall lighting fixture for interiors, with direct and indirect light emission.

Pickled sheet metal structure in polyacrylic paint.

Aluminium dissipation plates.

Pickled sheet metal cover in white, bronze or mat brass polyacrylic paint, or with gold leaf coating, or in polished or mat stainless steel.

Flat frosted glass diffusers.







## Technical drawing



## Polar diagram



cd/klm C0 - C180 - - - C90 - C270