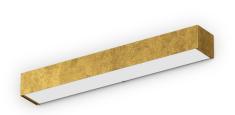

Wall lighting fixture for interiors, with direct and indirect light emission.

Pickled sheet metal structure in polyacrylic paint.

Aluminium dissipation plates.

Pickled sheet metal cover in white, bronze or mat brass polyacrylic paint, or with gold leaf coating, or in polished or mat stainless steel.

Flat frosted glass diffusers.