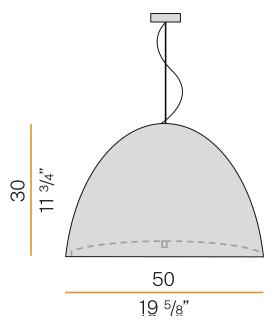

|
| WEIGHT                   | 5,74 Kg                                                            |
| PROTECTION DEGREE        | IP20                                                               |
| PACKING DIMENSIONS       | 58,0 x 40,0 x 58,0 cm                                              |







Suspension lighting fixture for interiors, with direct and indirect light emission. Turned pickled sheet metal structure in metallized grey polyacrylic paint. Lampshade in mat white blown glass. Diffuser in modelled frosted glass.

2m (78,7") long steel suspension cable.

2,2m (86,6") long power cable in transparent PVC.

Power canopy with galvanized sheet metal ceiling bracket and pickled sheet metal covering in metallized grey polyacrylic paint.

#### **Technical drawing**



### Polar diagram



<u>cd/klm</u> <u>C0 - C180</u> - - - C90 - C270