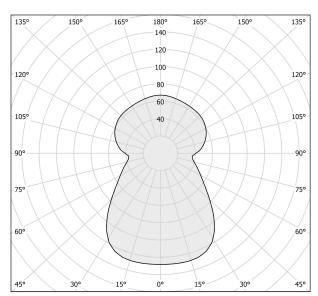

EIGHT                   | 5,74 Kg                                                            |
| PROTECTION DEGREE        | IP20                                                               |
| PACKING DIMENSIONS       | 58,0 x 40,0 x 58,0 cm                                              |







Suspension lighting fixture for interiors, with direct and indirect light emission. Turned pickled sheet metal structure in metallized grey polyacrylic paint. Lampshade in mat white blown glass. Diffuser in modelled frosted glass.

2m (78,7") long steel suspension cable.

2,2m (86,6") long power cable in transparent PVC.

Power canopy with galvanized sheet metal ceiling bracket and pickled sheet metal covering in metallized grey polyacrylic paint.

#### **Technical drawing**



### Polar diagram



<u>cd/klm</u> <u>C0 - C180</u> - - - C90 - C270