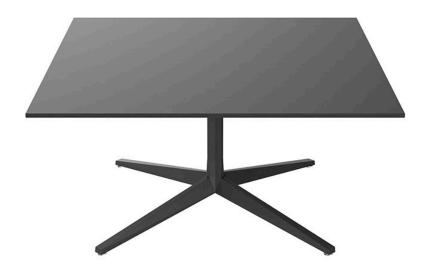

# Faz 4-legged table base Ø96,5x50h by Ramón Esteve

Faz is a modular collection of outdoor furniture and planters designed by <u>Ramón</u> <u>Esteve</u> for <u>Vondom</u>. He is the architect of harmony, serenity, timelessness and universality, and he has created mineral and emphatic shapes that make Faz a design that contextualizes with homes and installations. An ambience, encircling as a result of the blissful combination of the material and lighting, so that the sole sensation would be its fusion.

#### Description

Extruded aluminum tube with cast aluminum base coated with epoxy baked painting. Item suitable for indoor and outdoor use. Table top not included.