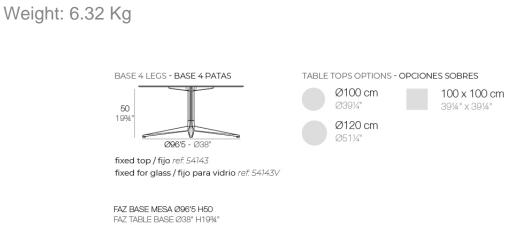

#### Description

Extruded aluminum tube with cast aluminum base coated with epoxy baked painting. Item suitable for indoor and outdoor use. Table top not included.