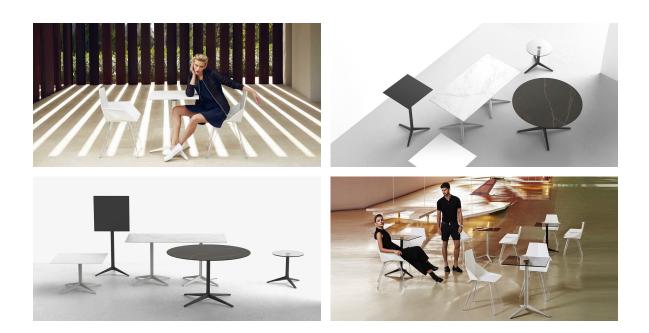

|        |            |            |              |

Powder coated aluminum base with non collapsable attachment made of polyamide and fiber glass

Fixed glass Ref. 54143V

| traffic gray  | almond | melon      | crema      | mostaza      |
|---------------|--------|------------|------------|--------------|
|               |        |            |            |              |
| castoro fiber | red    | bronze     | modo green | ecru         |
|               |        |            |            |              |
| purjai red    | black  | notte blue | white      | british gray |
| sielde        |        |            |            |              |

pickle

Powder coated aluminum base with non collapsable aluminum attachment powder coated, made exclusively for our glass tops.

## Ambients