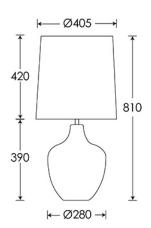

Dimensions in mm and approximate.
\*Adjustable flex length.

www.heathfield.co.uk | + 44 (0) 1732 350450 | sales@heathfield.co.uk Unit 1, Priory Road, Tonbridge, Kent, TN9 2AF, United Kingdom