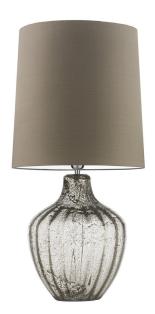

# Table Lamp | VIVIENNE LARGE CLEAR

#### LAMP BASE

Material: Glass
Finish shown: Clear

Metalwork: Polished Chrome Code: TL-VIVI-CHRO-CLER-LRG

#### LAMPSHADE AS SHOWN

16" Tall French Drum Herb Silk Shade code: SH-16-TFRD Shade lining: White PVC

## **FINISHING NOTE**

All our glasswork is hand blown and will vary from piece to piece - variations in form and proportion. Colour formation, pattern and finishing details are unique to each lamp and it is part of the charm that no two products are exactly the same.