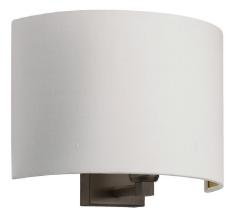

# Wall Light | PIRO DARK BRONZE

#### WALL LIGHT

Material: Metal Finish shown: Dark Bronze Code: WL-PIRO-DBRZ

### LAMPSHADE AS SHOWN

10" Crescent Ivory Silk Shade code: SH-10-CRES Shade lining: Gold PVC