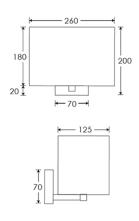

Dimensions in mm and approximate

H&Co

Decorative lighting for beautiful spaces

www.heathfield.co.uk | + 44 (0) 1732 350450 | sales@heathfield.co.uk Unit 1, Priory Road, Tonbridge, Kent, TN9 2AF, United Kingdom