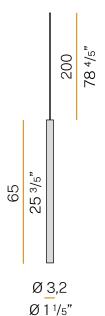

IGHT                   | 0,76 Kg               |
| PROTECTION DEGREE        | IP40                  |
| COLOUR TOLLERANCES       | SDCM 3                |
| PACKING DIMENSIONS       | 5,0 x 105,0 x 10,0 cm |
|                          |                       |







Multiple suspension lighting fixture for interiors, with direct light emission.  ${\sf Extruded\ aluminium\ structure\ in\ white,\ mat\ black,\ bronze\ or\ mat\ brass\ polyacrylic\ paint}$ or with gold leaf coating.

Extruded aluminium heat sink.

Modelled polycarbonate diffuser with opaline finish.

Turned brass end cap in polyacrylic paint.

 $2m\,(78,\!7"\!)$  long suspension and power cable in transparent PVC.

Provided without power canopy, complete with cable clamp on the cable's free extremity.

#### Technical drawing



#### Polar diagram



#### To-be

#### Accessories / power supply



### To-be

#### Accessories / power supply

YDV.024.180.A01

LED driver, 180W 24V DC.





#### To-be

#### Accessories / power supply and fixing



### To-be

#### Accessories / power supply and fixing

XM9201-01

Recessed canopy for electric cable suspensions. Suitable for 24V fixtures: remote driver 24V needed.









### To-be

#### Accessories / fixing

C € EHI 🗵 🐽

M800

Polycarbonate hook for suspension.