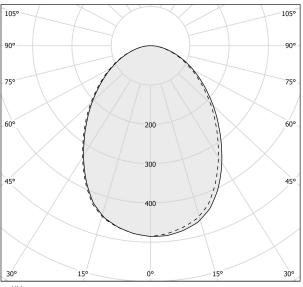

| 0,76 Kg               |
| PROTECTION DEGREE        | IP40                  |
| COLOUR TOLLERANCES       | SDCM 3                |
| PACKING DIMENSIONS       | 5,0 x 105,0 x 10,0 cm |
|                          |                       |







Multiple suspension lighting fixture for interiors, with direct light emission.  ${\sf Extruded\ aluminium\ structure\ in\ white,\ mat\ black,\ bronze\ or\ mat\ brass\ polyacrylic\ paint}$ or with gold leaf coating.

Extruded aluminium heat sink.

Modelled polycarbonate diffuser with opaline finish.

Turned brass end cap in polyacrylic paint.

 $2m\,(78,\!7"\!)$  long suspension and power cable in transparent PVC.

Provided without power canopy, complete with cable clamp on the cable's free extremity.

#### Technical drawing



#### Polar diagram



#### To-be

#### Accessories / power supply



### To-be

#### Accessories / power supply

YDV.024.180.A01

LED driver, 180W 24V DC.





#### To-be

#### Accessories / power supply and fixing



### To-be

#### Accessories / power supply and fixing

XM9201-01

Recessed canopy for electric cable suspensions. Suitable for 24V fixtures: remote driver 24V needed.









### To-be

#### Accessories / fixing

C € EHI 🗵 🐽

M800

Polycarbonate hook for suspension.