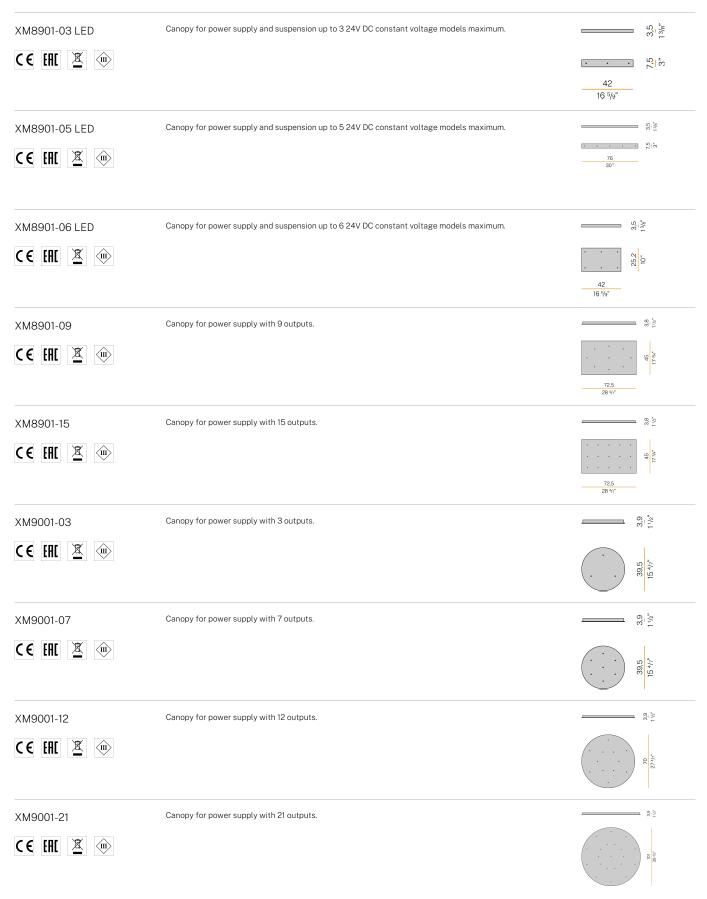

#### Accessories / power supply

#### Accessories / power supply

YDV.024.180.A01

LED driver, 180W 24V DC.

#### Accessories / power supply and fixing

#### Accessories / power supply and fixing

XM9201-01

Recessed canopy for electric cable suspensions. Suitable for 24V fixtures: remote driver 24V needed.