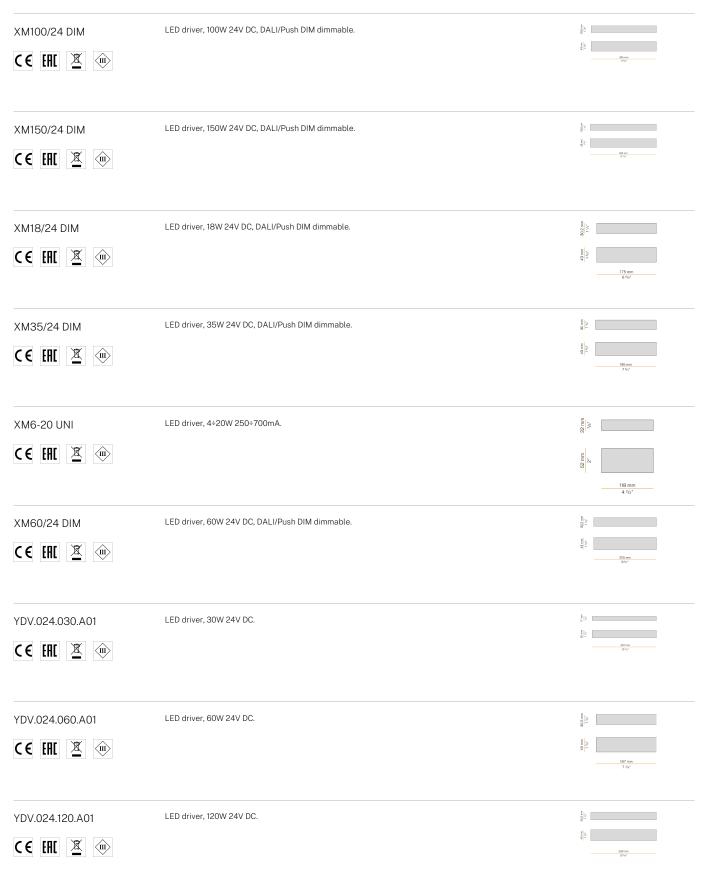

#### Accessories / power supply

#### Accessories / power supply

YDV.024.180.A01

LED driver, 180W 24V DC.