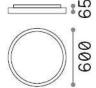

### **Indoor - Ceiling lamps**

 Ean
 8021696327693

 Item
 RAY PL D60 BIANCO

 Installation
 Ceiling lamps

 Guarantee
 5 years

 Gross weight
 3.57 kg

 Volume
 0.025054 m³