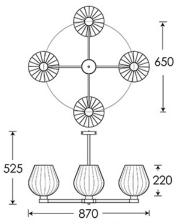

Dimensions in mm and approximate.

H&Co

Decorative lighting for beautiful spaces

www.heathfield.co.uk | + 44 (0) 1732 350450 | sales@heathfield.co.uk Unit 1, Priory Road, Tonbridge, Kent, TN9 2AF, United Kingdom