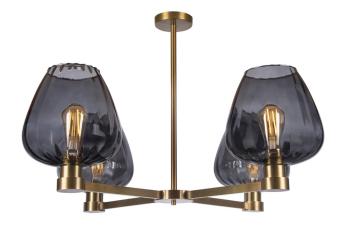

# Pendant | GISELLE SLATE

#### PENDANT

Material: Metal & Glass Finish shown: Slate Metalwork: Antique Brass Code: PD-GISE-ABRS-SLAT

#### LAMPING

4 x E27 Lampholder - 25W max. LED bulb recommended.