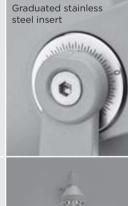

# **FLASH MEGA**

Round floodlight for outdoor installation on a façade/wall. Phospho-chromatised and polyester powder coated die-cast copper-free aluminium body, tempered safety glass, moulded silicone gasket and stainless steel screws. Built-in LED driver 220-240V 50-60Hz, with 15 CREE XP-G2 high-power LED. IP65 rating.

### Technical data

| Wattage      | 22 WATT                                                            |  |
|--------------|--------------------------------------------------------------------|--|
| IP Rating    | IP65                                                               |  |
| IK Rating    | IK09                                                               |  |
| Material     | High corrosion resistance<br>die-cast copper-free<br>aluminum body |  |
| Coating      | Polyester powder coating with phosphocromating pre-finish          |  |
| Light source | NR. 15 CREE "XP-G2" LED                                            |  |
| Screws       | Stainless steel                                                    |  |
| Transformer  | Electronic power supply<br>220/240V 50/60Hz<br>built-in            |  |
| Gasket       | Silicone rubber                                                    |  |
| Glass        | Tempered                                                           |  |
| Cable gland  | Double nickel-plated brass cable gland PG11                        |  |
| Power cable  | 1 mt. neoprene power cable included                                |  |
| Gross weight | 5,00 Kg                                                            |  |
|              |                                                                    |  |