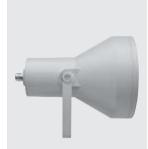

# **FLASH MEGA**

Round floodlight for outdoor installation on a façade/wall. Phospho-chromatised and polyester powder coated die-cast copper-free aluminium body, tempered safety glass, moulded silicone gasket and stainless steel screws. Built-in LED driver 220-240V 50-60Hz, with 15 CREE XP-G2 high-power LED. IP65 rating.