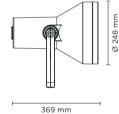

### Technical data

| Wattage      | 22 WATT                                                            |  |
|--------------|--------------------------------------------------------------------|--|
| IP Rating    | IP65                                                               |  |
| IK Rating    | IK09                                                               |  |
| Material     | High corrosion resistance<br>die-cast copper-free<br>aluminum body |  |
| Coating      | Polyester powder coating with phosphocromating pre-finish          |  |
| Light source | NR. 15 CREE "XP-G2" LED                                            |  |
| Screws       | Stainless steel                                                    |  |
| Transformer  | Electronic power supply<br>220/240V 50/60Hz<br>built-in            |  |
| Gasket       | Silicone rubber                                                    |  |
| Glass        | Tempered                                                           |  |
| Cable gland  | Double nickel-plated brass cable gland PG11                        |  |
| Power cable  | 1 mt. neoprene power cable included                                |  |
| Gross weight | 5,00 Kg                                                            |  |
|              |                                                                    |  |