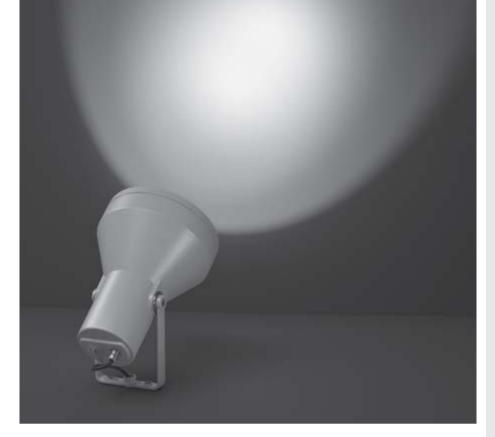

# **FLASH MEGA**

Round floodlight for outdoor installation on a façade/wall. Phospho-chromatised and polyester powder coated die-cast copper-free aluminium body, tempered safety glass, moulded silicone gasket and stainless steel screws. Built-in LED driver 220-240V 50-60Hz, with 15 CREE XP-G2 high-power LED. IP65 rating.