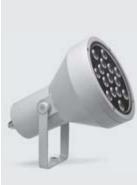

# **FLASH MEGA**

Round floodlight for outdoor installation on a façade/wall. Phospho-chromatised and polyester powder coated die-cast copper-free aluminium body, tempered safety glass, moulded silicone gasket and stainless steel screws. Built-in LED driver 220-240V 50-60Hz, with 15 CREE XP-G2 high-power LED. IP65 rating.

### Technical data

| Wattage      | 22 WATT                                                            |  |
|--------------|--------------------------------------------------------------------|--|
| IP Rating    | IP65                                                               |  |
| IK Rating    | IK09                                                               |  |
| Material     | High corrosion resistance<br>die-cast copper-free<br>aluminum body |  |
| Coating      | Polyester powder coating with phosphocromating pre-finish          |  |
| Light source | NR. 15 CREE "XP-G2" LED                                            |  |
| Screws       | Stainless steel                                                    |  |
| Transformer  | Electronic power supply<br>220/240V 50/60Hz<br>built-in            |  |
| Gasket       | Silicone rubber                                                    |  |
| Glass        | Tempered                                                           |  |
| Cable gland  | Double nickel-plated brass cable gland PG11                        |  |
| Power cable  | 1 mt. neoprene power cable included                                |  |
| Gross weight | 5,00 Kg                                                            |  |
|              |                                                                    |  |