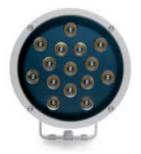

# **FLASH MEGA**

Round floodlight for outdoor installation on a façade/wall. Phospho-chromatised and polyester powder coated die-cast copper-free aluminium body, tempered safety glass, moulded silicone gasket and stainless steel screws. Built-in LED driver 220-240V 50-60Hz, with 15 CREE XP-G2 high-power LED. IP65 rating.

### Technical data

| Wattage      | 22 WATT                                                            |  |
|--------------|--------------------------------------------------------------------|--|
| IP Rating    | IP65                                                               |  |
| IK Rating    | IK09                                                               |  |
| Material     | High corrosion resistance<br>die-cast copper-free<br>aluminum body |  |
| Coating      | Polyester powder coating with phosphocromating pre-finish          |  |
| Light source | NR. 15 CREE "XP-G2" LED                                            |  |
| Screws       | Stainless steel                                                    |  |
| Transformer  | Electronic power supply<br>220/240V 50/60Hz<br>built-in            |  |
| Gasket       | Silicone rubber                                                    |  |
| Glass        | Tempered                                                           |  |
| Cable gland  | Double nickel-plated brass cable gland PG11                        |  |
| Power cable  | 1 mt. neoprene power cable included                                |  |
| Gross weight | 5,00 Kg                                                            |  |
|              |                                                                    |  |