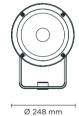

### Technical data

| Wattage      | 22 WATT                                                            |  |
|--------------|--------------------------------------------------------------------|--|
| IP Rating    | IP65                                                               |  |
| IK Rating    | IK09                                                               |  |
| Material     | High corrosion resistance<br>die-cast copper-free<br>aluminum body |  |
| Coating      | Polyester powder coating with phosphocromating pre-finish          |  |
| Light source | NR. 15 CREE "XP-G2" LED                                            |  |
| Screws       | Stainless steel                                                    |  |
| Transformer  | Electronic power supply<br>220/240V 50/60Hz<br>built-in            |  |
| Gasket       | Silicone rubber                                                    |  |
| Glass        | Tempered                                                           |  |
| Cable gland  | Double nickel-plated brass cable gland PG11                        |  |
| Power cable  | 1 mt. neoprene power cable included                                |  |
| Gross weight | 5,00 Kg                                                            |  |
|              |                                                                    |  |