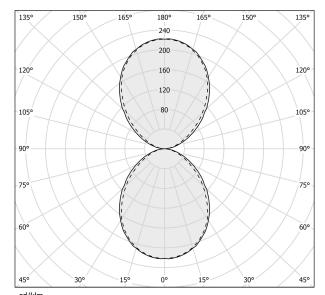

UMINOUS FLUX    | 4098lm                |
| LUMEN OUTPUT             | 2633lm                |
| EFFICIENCY               | 64.3%                 |
| WEIGHT                   | 2,21 Kg               |
| PROTECTION DEGREE        | IP20                  |
| COLOUR TOLLERANCES       | SDCM 3                |
| PACKING DIMENSIONS       | 13,0 x 13,0 x 63,0 cm |
|                          |                       |



Wall lighting fixture for interiors, with direct and indirect light emission.

Pickled sheet metal structure in polyacrylic paint.

Aluminium dissipation plates.

Pickled sheet metal cover in white, bronze or mat brass polyacrylic paint, or with gold leaf coating, or in polished or mat stainless steel.

Flat frosted glass diffusers.







## Technical drawing



## Polar diagram



cd/klm C0 - C180 - - - C90 - C270