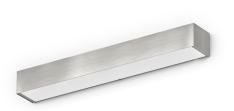

Wall lighting fixture for interiors, with direct and indirect light emission.

Pickled sheet metal structure in polyacrylic paint.

Aluminium dissipation plates.

Pickled sheet metal cover in white, bronze or mat brass polyacrylic paint, or with gold leaf coating, or in polished or mat stainless steel.

Flat frosted glass diffusers.