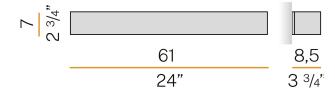

uded   |
| NOMINAL LUMINOUS FLUX    | 4098lm                |
| LUMEN OUTPUT             | 2633lm                |
| EFFICIENCY               | 64.3%                 |
| WEIGHT                   | 2,21 Kg               |
| PROTECTION DEGREE        | IP20                  |
| COLOUR TOLLERANCES       | SDCM 3                |
| PACKING DIMENSIONS       | 13,0 x 13,0 x 63,0 cm |
|                          |                       |



Wall lighting fixture for interiors, with direct and indirect light emission.

Pickled sheet metal structure in polyacrylic paint.

Aluminium dissipation plates.

Pickled sheet metal cover in white, bronze or mat brass polyacrylic paint, or with gold leaf coating, or in polished or mat stainless steel.

Flat frosted glass diffusers.







## Technical drawing



## Polar diagram



cd/klm C0 - C180 - - - C90 - C270