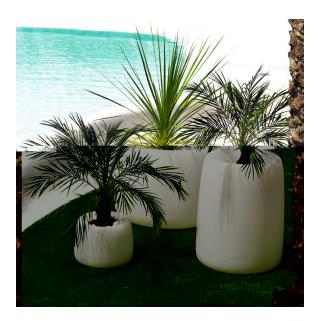

tion between one or more products simultaneously via the DMX transmitter (not included). There are two options to choose from: Professional XLR DMX and Home WIFI DMX. (Remote control included). Optional battery

# RGBW LED BATTERY Ref. 42315Y

Unit with internal lighting with battery-powered RGBW LED technology. Includes charger and remote control for switching colors and charger. Available only in matte ice white finish.





Unit with internal lighting with RGBW LED technology and remote control unit for switching colors. Also controlLED by DMX-1024 (wireless), enabling communication between one or more products simultaneously via the DMX transmitter (not included). There are two options to choose from: Professional XLR DMX and Home WIFI DMX. (Remote control included).

## **Ambients**