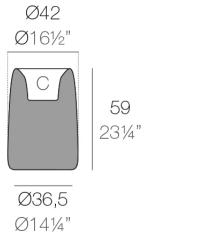

## Description

Weight: 4.4 Kg

ORGANIC redonda alta Ø42 cm C = 4 L ORGANIC round high Ø16½" C = 1 gal