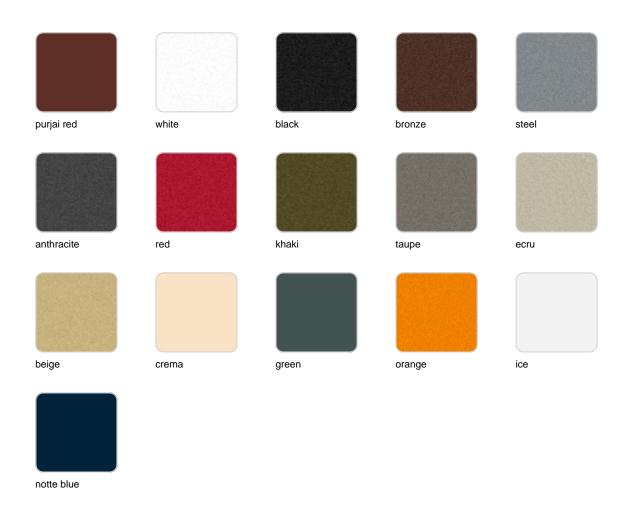

## **Finishes**

## finishes

#### LACQUERED Ref. 42315RF

taupe ecru beige

Lacquered Polyethylene