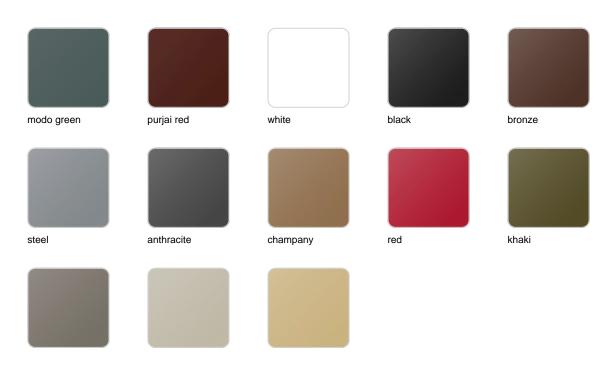

## **Finishes**

## finishes

#### LACQUERED Ref. 42315RF

taupe ecru beige

Lacquered Polyethylene