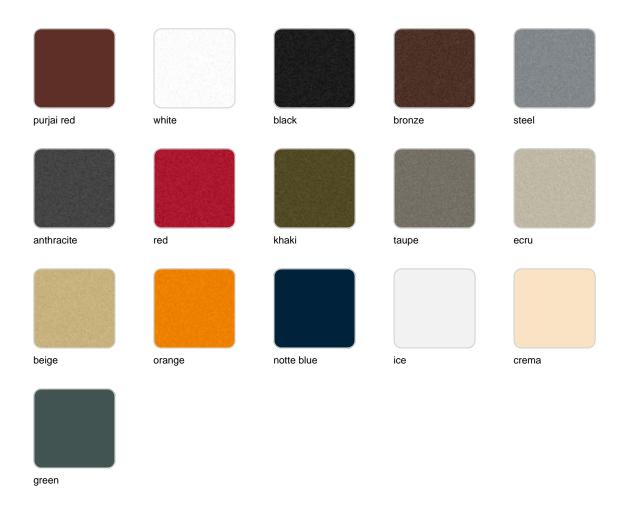

# **Finishes**

## finishes

#### LACQUERED Ref. 65019F

taupe ecru beige

Lacquered Polyethylene