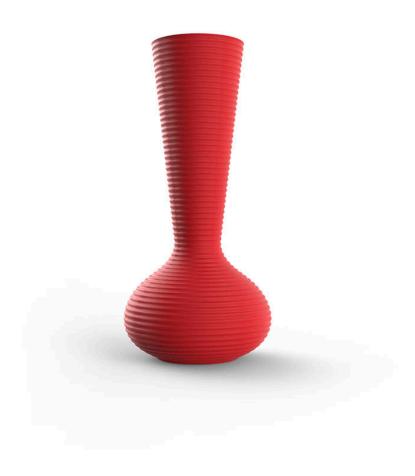

# Bloom planter

# by Eugeni Quitllet

Bloom <u>lamp</u>—<u>planter</u> collection, designed by <u>Eugeni Quitllet</u> for <u>Vondom</u>. Metaphorically, this collection **captures the flowering stage found in nature**.

## Description

Made of polyethylene resin by rotational moulding. 100% Recyclable. Item suitable for indoor and outdoor use. Available in different finishes.

Weight: 35.06 Kg