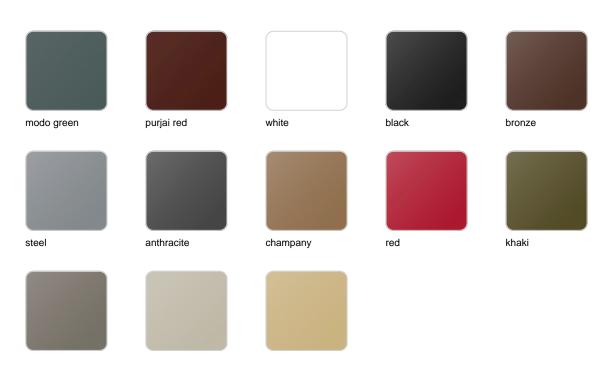

# **Finishes**

## finishes

#### BASIC Ref. 65019A

Matt Polyethylene

SELF-WATERING Ref. 65019R

Self-watering system included in all planters except those with basic finish

#### LACQUERED Ref. 65019F

taupe ecru beige

Lacquered Polyethylene