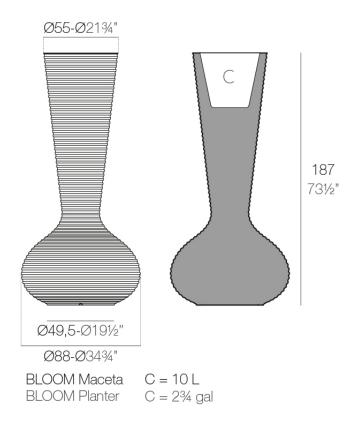

## Info

## Description

Made of polyethylene resin by rotational moulding. 100% Recyclable. Item suitable for indoor and outdoor use. Available in different finishes.

Weight: 35.06 Kg