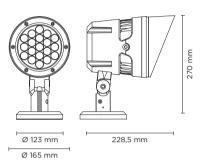

## **SKY MAXI**

Projector for outdoor installation on a façade/wall. Phospho-chromatised and polyester powder coated die-cast copper-free aluminium body, base and anti-glare visor, tempered safety glass, moulded silicone gasket and stainless steel screws. Built-in LED driver 220-240V 50-60Hz, with 18 CREE XP-E LED. IP66 rating.

### **Technical data**

| Wattage      | 21 WATT                                                            |  |
|--------------|--------------------------------------------------------------------|--|
| IP Rating    | IP66                                                               |  |
| IK Rating    | IK09                                                               |  |
| Material     | High corrosion resistance<br>die-cast copper-free<br>aluminum body |  |
| Coating      | Polyester powder coating with phosphocromating pre-finish          |  |
| Light source | NR. 18 CREE "XP-E" LED                                             |  |
| Screws       | Stainless steel                                                    |  |
| Transformer  | Electronic power supply<br>220/240V 50/60Hz<br>built-in            |  |
| Gasket       | Silicone rubber                                                    |  |
| Glass        | Tempered                                                           |  |
| Anti-glare   | Visor                                                              |  |
| Power cable  | 1 mt. neoprene power cable included                                |  |
| Gross weight | 3,20 Kg                                                            |  |
|              |                                                                    |  |