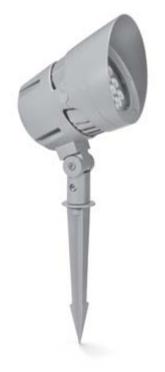

# SKY MAXI SPIKE

| light source      | light beam<br>options | lumen<br>output (lm) | lumin. efficacy<br>(lm/w) |
|-------------------|-----------------------|----------------------|---------------------------|
| 3000°K warm-white |                       |                      |                           |
| high-power led    | 30°                   | 2.400                | 114.28                    |

### **Technical data**

| Wattage      | 21 WATT                                                            |  |
|--------------|--------------------------------------------------------------------|--|
| IP Rating    | IP66                                                               |  |
| IK Rating    | IK09                                                               |  |
| Material     | High corrosion resistance<br>die-cast copper-free<br>aluminum body |  |
| Coating      | Polyester powder coating with phosphocromating pre-finish          |  |
| Light source | NR. 18 CREE "XP-E" LED                                             |  |
| Screws       | Stainless steel                                                    |  |
| Transformer  | Electronic power supply<br>220/240V 50/60Hz<br>built-in            |  |
| Gasket       | Silicone rubber                                                    |  |
| Glass        | Tempered                                                           |  |
| Anti-glare   | Visor                                                              |  |
| Power cable  | 1 mt. neoprene power cable included                                |  |
| Gross weight | 3,20 Kg                                                            |  |
|              |                                                                    |  |