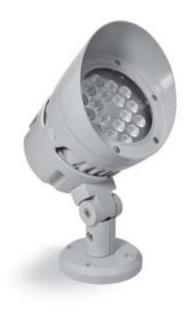

## **SKY MAXI**

Projector for outdoor installation on a façade/wall. Phospho-chromatised and polyester powder coated die-cast copper-free aluminium body, base and anti-glare visor, tempered safety glass, moulded silicone gasket and stainless steel screws. Built-in LED driver 220-240V 50-60Hz, with 18 CREE XP-E LED. IP66 rating.

### **Technical data**

| Wattage      | 21 WATT                                                            |  |
|--------------|--------------------------------------------------------------------|--|
| IP Rating    | IP66                                                               |  |
| IK Rating    | IK09                                                               |  |
| Material     | High corrosion resistance<br>die-cast copper-free<br>aluminum body |  |
| Coating      | Polyester powder coating with phosphocromating pre-finish          |  |
| Light source | NR. 18 CREE "XP-E" LED                                             |  |
| Screws       | Stainless steel                                                    |  |
| Transformer  | Electronic power supply<br>220/240V 50/60Hz<br>built-in            |  |
| Gasket       | Silicone rubber                                                    |  |
| Glass        | Tempered                                                           |  |
| Anti-glare   | Visor                                                              |  |
| Power cable  | 1 mt. neoprene power cable included                                |  |
| Gross weight | 3,20 Kg                                                            |  |
|              |                                                                    |  |