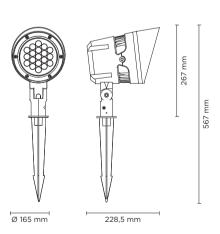

# SKY MAXI SPIKE

| light source      | light beam<br>options | lumen<br>output (lm) | lumin. efficacy<br>(lm/w) |
|-------------------|-----------------------|----------------------|---------------------------|
| 3000°K warm-white |                       |                      |                           |
| high-power led    | 30°                   | 2.400                | 114.28                    |

### **Technical data**

| Wattage      | 21 WATT                                                            |  |
|--------------|--------------------------------------------------------------------|--|
| IP Rating    | IP66                                                               |  |
| IK Rating    | IK09                                                               |  |
| Material     | High corrosion resistance<br>die-cast copper-free<br>aluminum body |  |
| Coating      | Polyester powder coating with phosphocromating pre-finish          |  |
| Light source | NR. 18 CREE "XP-E" LED                                             |  |
| Screws       | Stainless steel                                                    |  |
| Transformer  | Electronic power supply<br>220/240V 50/60Hz<br>built-in            |  |
| Gasket       | Silicone rubber                                                    |  |
| Glass        | Tempered                                                           |  |
| Anti-glare   | Visor                                                              |  |
| Power cable  | 1 mt. neoprene power cable included                                |  |
| Gross weight | 3,20 Kg                                                            |  |
|              |                                                                    |  |