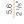

0lm                   |
| LUMEN OUTPUT             | 4337lm                   |
| EFFICIENCY               | 69.5%                    |
| WEIGHT                   | 2,05 Kg                  |
| PROTECTION DEGREE        | IP40                     |
| COLOUR TOLLERANCES       | SDCM 3                   |
| PACKING DIMENSIONS       | 12,5 x 63,0 x 12,5 cm    |
|                          |                          |



Wall lighting fixture for interiors, with direct and indirect light emission.

Pickled sheet metal wall bracket in polyacrylic paint.

 ${\sf Extruded\ aluminium\ structure\ in\ white,\ black,\ bronze,\ mat\ brass\ or\ titanium\ polyacrylic}$ paint.

Extruded acrylic diffusers with opaline finish.

Die-cast aluminium end caps in polyacrylic paint.







## Technical drawing







## Polar diagram