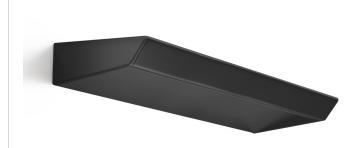

Wall lighting fixture for interiors, with direct and indirect light emission.

Pickled sheet metal wall bracket in polyacrylic paint.

 ${\sf Extruded\ aluminium\ structure\ in\ white,\ black,\ bronze,\ mat\ brass\ or\ titanium\ polyacrylic}$ paint.

Extruded acrylic diffusers with opaline finish.

Die-cast aluminium end caps in polyacrylic paint.