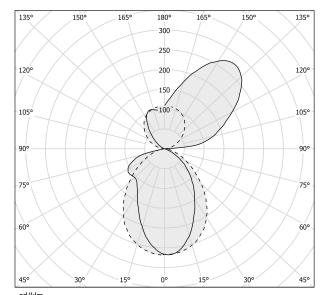

|
| LUMEN OUTPUT             | 4337lm                   |
| EFFICIENCY               | 69.5%                    |
| WEIGHT                   | 2,05 Kg                  |
| PROTECTION DEGREE        | IP40                     |
| COLOUR TOLLERANCES       | SDCM 3                   |
| PACKING DIMENSIONS       | 12,5 x 63,0 x 12,5 cm    |
|                          |                          |



Wall lighting fixture for interiors, with direct and indirect light emission.

Pickled sheet metal wall bracket in polyacrylic paint.

 ${\sf Extruded\ aluminium\ structure\ in\ white,\ black,\ bronze,\ mat\ brass\ or\ titanium\ polyacrylic}$ paint.

Extruded acrylic diffusers with opaline finish.

Die-cast aluminium end caps in polyacrylic paint.







## Technical drawing







## Polar diagram