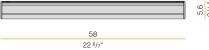

240lm                   |
| LUMEN OUTPUT             | 4337lm                   |
| EFFICIENCY               | 69.5%                    |
| WEIGHT                   | 2,05 Kg                  |
| PROTECTION DEGREE        | IP40                     |
| COLOUR TOLLERANCES       | SDCM 3                   |
| PACKING DIMENSIONS       | 12,5 x 63,0 x 12,5 cm    |
|                          |                          |



Wall lighting fixture for interiors, with direct and indirect light emission.

Pickled sheet metal wall bracket in polyacrylic paint.

 ${\sf Extruded\ aluminium\ structure\ in\ white,\ black,\ bronze,\ mat\ brass\ or\ titanium\ polyacrylic}$ paint.

Extruded acrylic diffusers with opaline finish.

Die-cast aluminium end caps in polyacrylic paint.







## Technical drawing







## Polar diagram