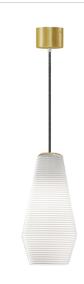

# CE EAE X 🕾

mat brass/white diffuser

Suspension lighting fixture for interiors, with direct and indirect light emission. Rough aluminium structure.

Diffuser in blown glass with white, crystal, steel, amber, bronze, tobacco or green ribbing finish.

Turned pickled sheet metal closing disk in black or mat brass polyacrylic paint. 2,2m (86,6") long suspension and power cable in PVC with black fabric covering. Power canopy with galvanized sheet metal ceiling bracket and pickled sheet metal covering in black or mat brass polyacrylic paint.