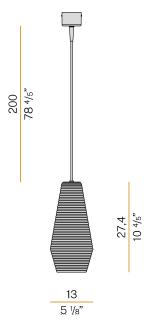

|
| COLOUR TOLLERANCES       | SDCM <6                                                                    |
| PACKING DIMENSIONS       | 0,0 × 0,0 × 0,0 cm                                                         |

# CE EAE X 🕾



mat brass/white diffuser





Suspension lighting fixture for interiors, with direct and indirect light emission. Rough aluminium structure.

Diffuser in blown glass with white, crystal, steel, amber, bronze, tobacco or green ribbing finish.

Turned pickled sheet metal closing disk in black or mat brass polyacrylic paint. 2,2m (86,6") long suspension and power cable in PVC with black fabric covering. Power canopy with galvanized sheet metal ceiling bracket and pickled sheet metal covering in black or mat brass polyacrylic paint.

#### **Technical drawing**