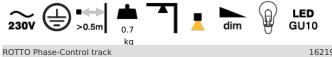

## **ROTTO track**

**ROTTO track** 

Category: track lighting Power 50W (LED ) Light source: PAR16, 230V Lampholder: GU10

Dimming: Phase-Control Light source not included Transformer not required.

The Quick Shipment offer includes selected product variants marked with the "QS" symbol next to the catalogue number.