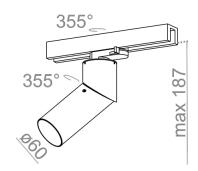

## **ROTTO track**

**ROTTO track** 

Category: track lighting Power 50W (LED ) Light source: PAR16, 230V Lampholder: GU10

Dimming: Phase-Control Light source not included Transformer not required.

The Quick Shipment offer includes selected product variants marked with the "QS" symbol next to the catalogue number.