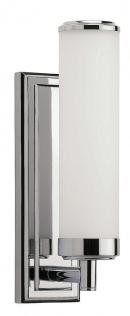

# Wall Light | HENRI

# **WALL LIGHT**

Material: Metal & Glass Finish shown: Polished Chrome Code: WL-HENR-CHRO-OPAL