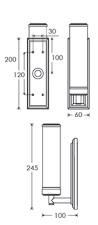

Dimensions in mm and approximate

H&G

Decorative lighting for beautiful spaces

www.heathfield.co.uk | + 44 (0) 1732 350450 | sales@heathfield.co.uk Unit 1, Priory Road, Tonbridge, Kent, TN9 2AF, United Kingdom