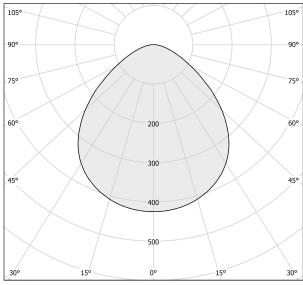

|
| PROTECTION DEGREE        | IP40                  |
| COLOUR TOLLERANCES       | SDCM 3                |
| PACKING DIMENSIONS       | 13,0 x 24,0 x 12,0 cm |
|                          |                       |











Multiple suspension lighting fixture for interiors, with direct light emission.  $\label{eq:decomposition} \mbox{Die-cast aluminium structure in white, black, bronze, mat brass or titanium polyacrylic}$ paint.

Modelled acrylic diffuser with mat finish.

Aluminium closing disk in polyacrylic paint.

Suspension kit with rod in brass tube in polyacrylic paint.

3m (118,1") long suspension and power cable in transparent PVC.

Provided without power canopy, complete with cable clamp on the cable's free extremity.

#### Technical drawing





#### Polar diagram



## Bella

#### Accessories / power supply

| XM100/24 DIM  CE EHL M            | LED driver, 100W 24V DC, DALI/Push DIM dimmable. | \$\begin{array}{c} \\ \\ \\ \\ \\ \\ \\ \\ \\ \\ \\ \\ \\