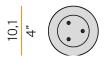

| 0,22 Kg               |
| PROTECTION DEGREE        | IP40                  |
| COLOUR TOLLERANCES       | SDCM 3                |
| PACKING DIMENSIONS       | 13,0 x 24,0 x 12,0 cm |
|                          |                       |











Multiple suspension lighting fixture for interiors, with direct light emission.  $\label{eq:decomposition} \mbox{Die-cast aluminium structure in white, black, bronze, mat brass or titanium polyacrylic}$ paint.

Modelled acrylic diffuser with mat finish.

Aluminium closing disk in polyacrylic paint.

Suspension kit with rod in brass tube in polyacrylic paint.

3m (118,1") long suspension and power cable in transparent PVC.

Provided without power canopy, complete with cable clamp on the cable's free extremity.

#### Technical drawing





#### Polar diagram



## Bella

#### Accessories / power supply

| XM100/24 DIM  CE EHL M            | LED driver, 100W 24V DC, DALI/Push DIM dimmable. | \$\begin{array}{c} \\ \\ \\ \\ \\ \\ \\ \\ \\ \\ \\ \\ \\