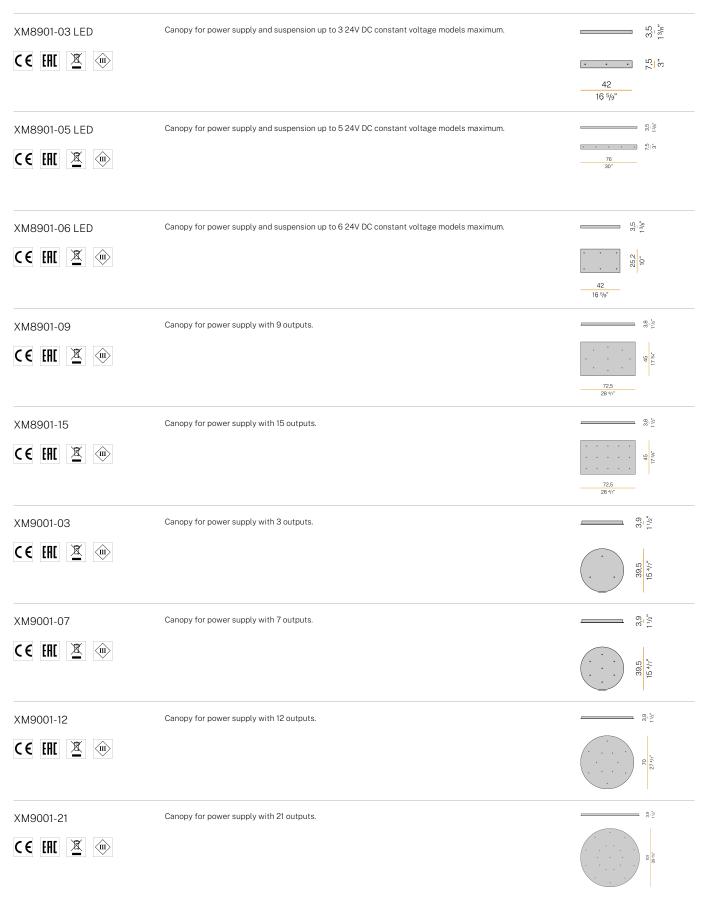

#### Accessories / power supply and fixing

## Bella

#### Accessories / power supply and fixing

XM9201-01

C € [HI 🗵 🐵

Recessed canopy for electric cable suspensions. Suitable for 24V fixtures: remote driver 24V needed.