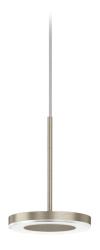

Multiple suspension lighting fixture for interiors, with direct light emission.  $\label{eq:decomposition} \mbox{Die-cast aluminium structure in white, black, bronze, mat brass or titanium polyacrylic}$ paint.

Modelled acrylic diffuser with mat finish.

Aluminium closing disk in polyacrylic paint.

Suspension kit with rod in brass tube in polyacrylic paint.

3m (118,1") long suspension and power cable in transparent PVC.

Provided without power canopy, complete with cable clamp on the cable's free extremity.