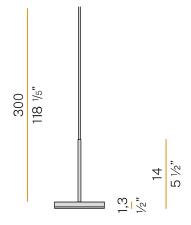

| 0,22 Kg               |
| PROTECTION DEGREE        | IP40                  |
| COLOUR TOLLERANCES       | SDCM 3                |
| PACKING DIMENSIONS       | 13,0 x 24,0 x 12,0 cm |
|                          |                       |











Multiple suspension lighting fixture for interiors, with direct light emission.  $\label{eq:decomposition} \mbox{Die-cast aluminium structure in white, black, bronze, mat brass or titanium polyacrylic}$ paint.

Modelled acrylic diffuser with mat finish.

Aluminium closing disk in polyacrylic paint.

Suspension kit with rod in brass tube in polyacrylic paint.

3m (118,1") long suspension and power cable in transparent PVC.

Provided without power canopy, complete with cable clamp on the cable's free extremity.

#### Technical drawing





#### Polar diagram



## Bella

#### Accessories / power supply

| XM100/24 DIM  CE EHL M            | LED driver, 100W 24V DC, DALI/Push DIM dimmable. | \$\begin{array}{c} \\ \\ \\ \\ \\ \\ \\ \\ \\ \\ \\ \\ \\