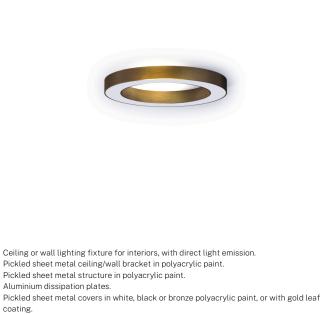

## Silver Ring

220-240V AC dimmable (DALI/Push DIM) P08217.080.0402

### Modelled polycarbonate diffuser with opaline finish.