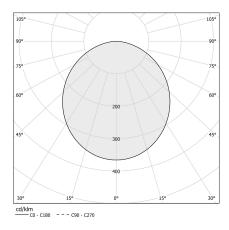

Y               | 220-240V AC              |
| FREQUENCY                  | 50/60Hz                  |
| ELECTRICAL CONFIGURATION   | dimmable (DALI/Push DIM) |
| DRIVER                     | integrated included      |
| NOMINAL LUMINOUS FLUX      | 6111lm                   |
| LUMEN OUTPUT               | 3053lm                   |
| EFFICIENCY                 | 50%                      |
| WEIGHT                     | 7,63 Kg                  |
| PROTECTION DEGREE          | IP40                     |
| COLOUR TOLLERANCES         | SDCM 3                   |
| GLOW WIRE TEST PERFORMANCE | 850°                     |
| PACKING DIMENSIONS         | 90,0 x 18,0 x 90,0 cm    |



### Modelled polycarbonate diffuser with opaline finish.

# CE EAE 🗵

## Technical drawing





## Polar diagram





bronze