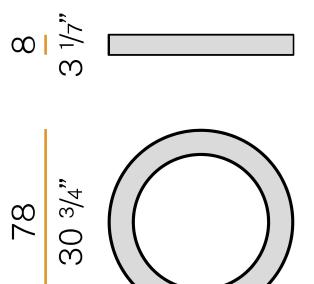

|
| POWER SUPPLY               | 220-240V AC              |
| FREQUENCY                  | 50/60Hz                  |
| ELECTRICAL CONFIGURATION   | dimmable (DALI/Push DIM) |
| DRIVER                     | integrated included      |
| NOMINAL LUMINOUS FLUX      | 6111lm                   |
| LUMEN OUTPUT               | 3053lm                   |
| EFFICIENCY                 | 50%                      |
| WEIGHT                     | 7,63 Kg                  |
| PROTECTION DEGREE          | IP40                     |
| COLOUR TOLLERANCES         | SDCM 3                   |
| GLOW WIRE TEST PERFORMANCE | 850°                     |
| PACKING DIMENSIONS         | 90,0 x 18,0 x 90,0 cm    |



### Modelled polycarbonate diffuser with opaline finish.

# CE EAE 🗵

## Technical drawing





## Polar diagram





bronze