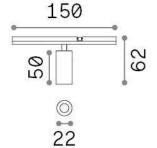

## **Technical - Systems**

**Ean** 8021696329505

Item STICK TRACK SINGLE 03W

InstallationSystemsGuarantee5 yearsGross weight0.11 kgVolume0.000593 m³

## Technical info

Net weight0.07 kgInsulation classIIIProtection indexIP20ComplianceCE

Power supply Required, remoted, not included

Replaceable (by qualified operators only)

Accessories not included Stick profile