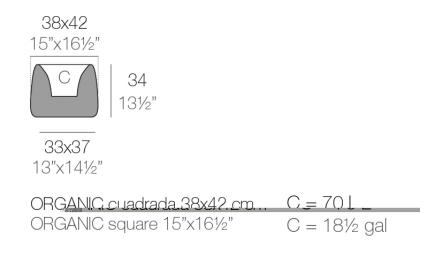

## Organic square planter 38x42x33

The most extensive collection of indoor and outdoor planters designed by <u>Studio</u> <u>Vondom</u>. Timeless and minimalist designs that allow you to create unique and original atmospheres for homes, restaurants and any space.

## Description

Weight: 2.5 Kg