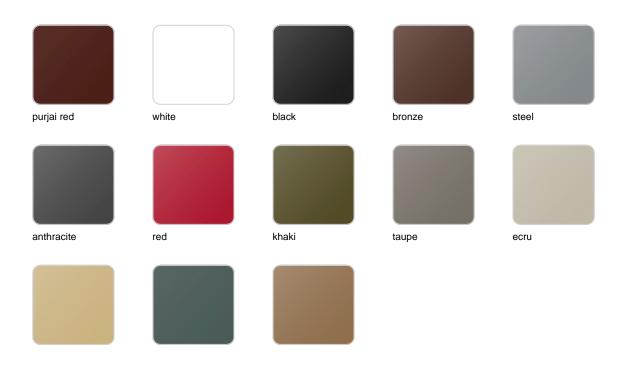

## Organic square planter 38x42x33

The most extensive collection of indoor and outdoor planters designed by <u>Studio</u> <u>Vondom</u>. Timeless and minimalist designs that allow you to create unique and original atmospheres for homes, restaurants and any space.



## Info

## Description

Weight: 2.5 Kg



## **Finishes**

## finishes

#### BASIC Ref. 42302A



Matt Polyethylene

SELF-WATERING Ref. 42302R



Self-watering system included in all planters except those with basic finish

#### LACQUERED Ref. 42302RF



champany

#### Lacquered Polyethylene

## lighting

**LIGHT** 

Ref. 42302W



White internally lit unit with LED technology. Available only in matte ice white finish.

RGBW LED Ref. 42302L



Unit with internal lighting with RGBW LED technology and remote control unit for switching colors. Available only in matte ice white finish. Remote control included.

RGBW LED DMX Ref. 42302D



Unit with internal lighting with RGBW LED technology and remote control unit for switching colors. Also controlLED by DMX-1024 (wireless), enabling communication between one or more products simultaneously via the DMX transmitter (not included). There are two options to choose from: Professional XLR DMX and Home WIFI DMX. (Remote control included). Optional battery

# RGBW LED BATTERY Ref. 42302Y

Unit with