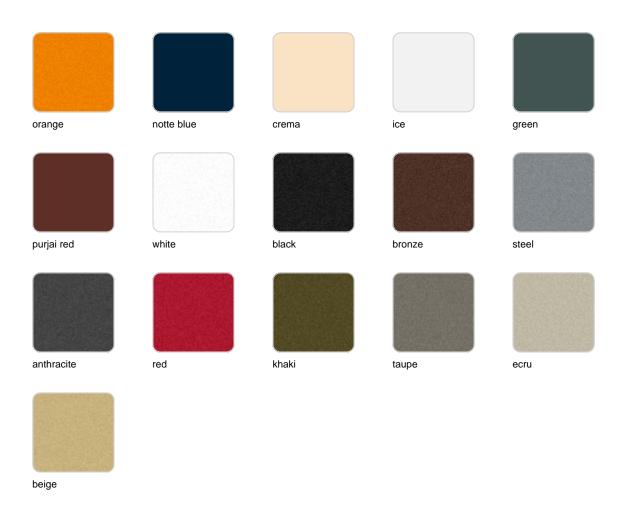

## Organic square planter 38x42x33

The most extensive collection of indoor and outdoor planters designed by <u>Studio</u> <u>Vondom</u>. Timeless and minimalist designs that allow you to create unique and original atmospheres for homes, restaurants and any space.



## Info

## Description

Weight: 2.5 Kg



## **Finishes**

## finishes

#### BASIC Ref. 42302A



Matt Polyethylene

SELF-WATERING Ref. 42302R



Self-watering system included in all planters except those with basic finish

#### LACQUERED Ref. 42302RF



champany

#### Lacquered Polyethylene

## lighting

**LIGHT** 

Ref. 42302W



White internally lit unit with LED technology. Available only in matte ice white finish.

RGBW LED Ref. 42302L



Unit with internal lighting with RGBW LED technology and remote control unit for switching colors. Available only in matte ice white finish. Remote control included.

RGBW LED DMX Ref. 42302D



Unit with internal lighting with RGBW LED technology and remote control unit for switching colors. Also controlLED by DMX-1024 (wireless), enabling communication between one or more products simultaneously via the DMX transmitter (not included). There a