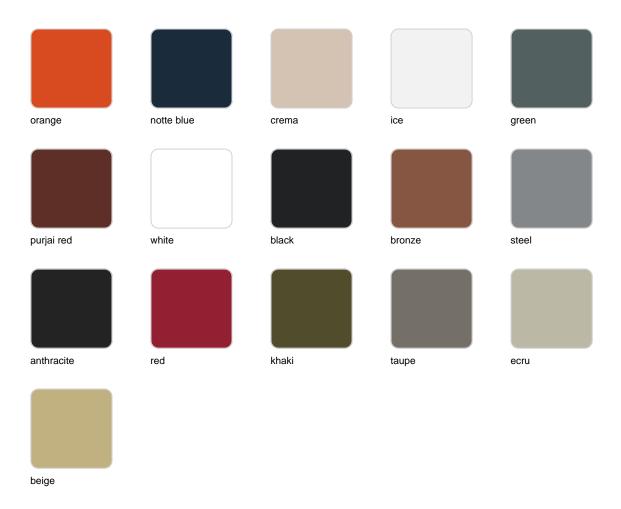

## Organic square planter 38x42x33

The most extensive collection of indoor and outdoor planters designed by <u>Studio</u> <u>Vondom</u>. Timeless and minimalist designs that allow you to create unique and original atmospheres for homes, restaurants and any space.



## Info

## Description

Weight: 2.5 Kg



## **Finishes**

## finishes

#### BASIC Ref. 42302A



Matt Polyethylene

SELF-WATERING Ref. 42302R



Self-watering system included in all planters except those with basic finish

#### LACQUERED Ref. 42302RF



champany

#### Lacquered Polyethylene

## lighting

**LIGHT** 

Ref. 42302W



White internally lit unit with LED technology. Available only in matte ice white finish.

RGBW LED Ref. 42302L



Unit with internal lighting with RGBW LED technology and remote control unit for switching colors. Available only in matte ice white finish. Remote control included.

RGBW LED DMX Ref. 42302D



Unit with internal lighting with RGBW LED technology and remote control unit for switching colors. Also controlLED by DMX-1024 (wireless), enabling communication between one or more products simultaneously via the DMX transmitter (not included). There are two options to choose from: Professional XLR