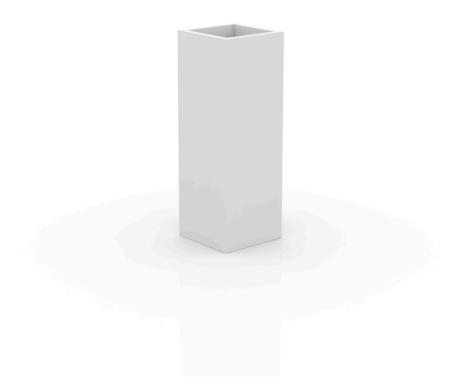

# Square tower pot 35x35x100

The most extensive collection of indoor and outdoor planters designed by <u>Studio</u> <u>Vondom</u>. Timeless and minimalist designs that allow you to create unique and original atmospheres for homes, restaurants and any space.

## Description

Weight: 9 Kg

| TORRE CUADRADA Ø35 cm | $C = 122 L \times 100 m$ |
|-----------------------|--------------------------|
| SQUARE TOWER Ø13¾"    | C = 32 gal 100 x 3910    |