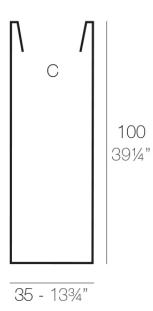

## Description

Weight: 9 Kg

| TORRE CUADRADA Ø35 cm | $C = 122 L \times 100 m$ |
|-----------------------|--------------------------|
| SQUARE TOWER Ø13¾"    | C = 32 gal 100 x 3910    |