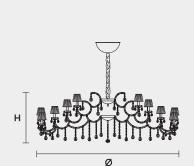

#### VE 980 60 MT TRADITIONAL VERSION

| н  | 75 cm  | 29,52" |
|----|--------|--------|
| Ø  | 220 cm | 86,61" |
| kg | 67     |        |

60 x E14 x 40 W max Triac Dimmable

Lighting system: Traditional E14 lightbulbs (not included) Frame: Chrome or gold plated metal covered by transparent glass Lampshades: Organza (ORG/12/WH) Pendants: Transparent

#### VE 980 60 RW RGB-W LED VERSION

| H<br>Ø<br>kg |           | n 29,52"<br>m 85,82"                                                  |
|--------------|-----------|-----------------------------------------------------------------------|
| ⊡₽           |           | 8-W LED SOURCES (driver included)<br>n at 3000 K - CRI>85 - 240 W     |
| Contro       | olled by: | DMX or Masiero Smart Light App<br>Chrome or gold plated metal covered |
| riame        |           | chiome or goid plated metal covered                                   |

#### VE 980 60 DW DYNAMIC WHITE LED VERSION

| н  | 75 cm  | 29,52" |
|----|--------|--------|
| Ø  | 218 cm | 85,82" |
| kg | 67     |        |

60 x DW LED SOURCES (driver included) DYNAMIC White from 2700 K to 6500 K 29400 lm max at 4700 K - CRI>85 - 240 W

#### COLOURED GLASS VERSION

| н  | 75 cm  | 29,52" |
|----|--------|--------|
| Ø  | 220 cm | 86,61" |
| kg | 67     |        |
|    |        |        |

60 x E14 x 40 W max Triac Dimmable

| Lighting system: | Traditional E14 lightbulbs (not included)                        |
|------------------|------------------------------------------------------------------|
| Frame:           | Painted metal covered with painted glass                         |
| Lampshades:      | Only organza (ORG/14/)                                           |
| Pendants:        | Color painted glass                                              |
| Available in:    | Green/ Orange/ Yellow/ Purple/ Lilac/<br>Blue/ Red/ White/ Black |