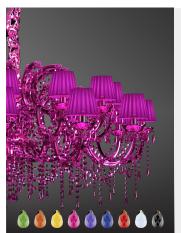

#### COLOURED GLASS VERSION

| н  | 75 cm  | 29,52" |
|----|--------|--------|
| Ø  | 220 cm | 86,61" |
| kg | 67     |        |
|    |        |        |

60 x E14 x 40 W max Triac Dimmable

| Lighting system: | Traditional E14 lightbulbs (not included)                        |
|------------------|------------------------------------------------------------------|
| Frame:           | Painted metal covered with painted glass                         |
| Lampshades:      | Only organza (ORG/14/)                                           |
| Pendants:        | Color painted glass                                              |
| Available in:    | Green/ Orange/ Yellow/ Purple/ Lilac/<br>Blue/ Red/ White/ Black |