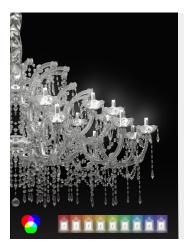

#### COLOURED GLASS VERSION

| н  | 75 cm  | 29,52" |
|----|--------|--------|
| Ø  | 220 cm | 86,61" |
| kg | 67     |        |
|    |        |        |

60 x E14 x 40 W max Triac Dimmable

| Lighting system: | Traditional E14 lightbulbs (not included)                        |
|------------------|------------------------------------------------------------------|
| Frame:           | Painted metal covered with painted glass                         |
| Lampshades:      | Only organza (ORG/14/)                                           |
| Pendants:        | Color painted glass                                              |
| Available in:    | Green/ Orange/ Yellow/ Purple/ Lilac/<br>Blue/ Red/ White/ Black |