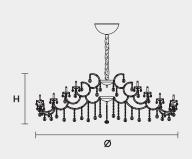

#### VE 980 60 RW RGB-W LED VERSION

| H<br>Ø<br>kg |           | n 29,52"<br>m 85,82"                                                  |
|--------------|-----------|-----------------------------------------------------------------------|
| ⊡₽           |           | 8-W LED SOURCES (driver included)<br>n at 3000 K - CRI>85 - 240 W     |
| Contro       | olled by: | DMX or Masiero Smart Light App<br>Chrome or gold plated metal covered |
| riame        |           | chiome or goid plated metal covered                                   |

 
 Frame:
 Chrome or gold plated met with transparent glass

 Lampshades:
 No lampshades included

 Pendants:
 Transparent

CE