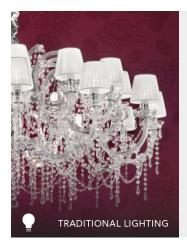

#### VE 980 60 MT TRADITIONAL VERSION

| н  | 75 cm  | 29,52" |
|----|--------|--------|
| Ø  | 220 cm | 86,61" |
| kg | 67     |        |

60 x E14 x 40 W max Triac Dimmable

Lighting system: Traditional E14 lightbulbs (not included) Frame: Chrome or gold plated metal covered by transparent glass Lampshades: Organza (ORG/12/WH) Pendants: Transparent