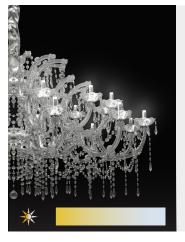

#### VE 980 60 MT TRADITIONAL VERSION

| н  | 75 cm  | 29,52" |
|----|--------|--------|
| Ø  | 220 cm | 86,61" |
| kg | 67     |        |

60 x E14 x 40 W max Triac Dimmable

Lighting system: Traditional E14 lightbulbs (not included) Frame: Chrome or gold plated metal covered by transparent glass Lampshades: Organza (ORG/12/WH) Pendants: Transparent