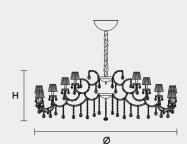

#### VE 980 60 MT TRADITIONAL VERSION

| н  | 75 cm  | 29,52" |
|----|--------|--------|
| Ø  | 220 cm | 86,61" |
| kg | 67     |        |

60 x E14 x 40 W max Triac Dimmable

Lighting system: Traditional E14 lightbulbs (not included) Frame: Chrome or gold plated metal covered by transparent glass Lampshades: Organza (ORG/12/WH) Pendants: Transparent