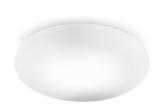

Ceiling or wall lighting fixture for interiors, with direct and indirect light emission.  $\label{thm:continuous} Wall\ plate\ with\ lever-closing\ mechanism\ in\ pressed\ pickled\ sheet\ metal\ in\ white\ powder$ paint.

Diffuser in mat white blown glass.