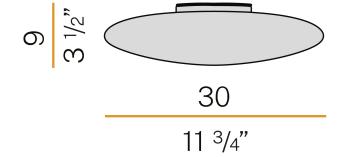

|
| FREQUENCY                | 50/60Hz                                                           |
| WEIGHT                   | 1,37 Kg                                                           |
| PROTECTION DEGREE        | IP20                                                              |
| PACKING DIMENSIONS       | 37,0 x 20,0 x 37,0 cm                                             |
|                          |                                                                   |











Ceiling or wall lighting fixture for interiors, with direct and indirect light emission.  $\label{thm:continuous} Wall\ plate\ with\ lever-closing\ mechanism\ in\ pressed\ pickled\ sheet\ metal\ in\ white\ powder$ paint.

Diffuser in mat white blown glass.

## Technical drawing



## **Application**