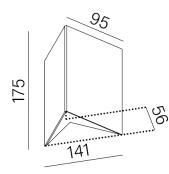

# **GRAPH LED wall**

GRAPH LED kinkiet Category: wall Light source: LED, integrated

Integrated light source Gear included.

This product contains a light source of energy efficiency class F.

Tolerance for dimensions ± 1mm