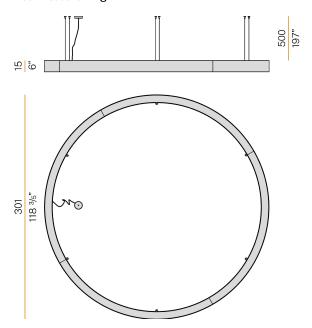

FORMANCE | 850°                     |
| PACKING DIMENSIONS         | 312,0 x 40,0 x 180,0 cm  |
|                            |                          |



Suspension lighting fixture for interiors, with direct and indirect light emission. Pickled sheet metal structure in polyacrylic paint.

Aluminium dissipation plates.

Aluminium and pickled sheet metal covers in white or black polyacrylic paint, or with gold leaf coating.

Diffusers in modelled polycarbonate with opaline finish.

Suspension kit with griplocks and 5m (196,9") long steel cables.

5m (196,9") long power cable in transparent PVC.

Power canopy with galvanized sheet metal ceiling bracket and pickled sheet metal  $\,$ covering in white or black polyacrylic paint, or with gold leaf coating.







#### **Technical drawing**



#### Polar diagram



# **PANZERI**

# Golden Ring

#### Accessories / power supply and fixing

M8101-6

Canopy for power supply and to join 6 steel cables.