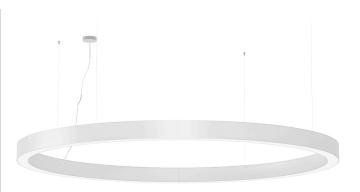

Suspension lighting fixture for interiors, with direct and indirect light emission. Pickled sheet metal structure in polyacrylic paint.

Aluminium dissipation plates.

Aluminium and pickled sheet metal covers in white or black polyacrylic paint, or with gold leaf coating.

Diffusers in modelled polycarbonate with opaline finish.

Suspension kit with griplocks and 5m (196,9") long steel cables.

5m (196,9") long power cable in transparent PVC.

Power canopy with galvanized sheet metal ceiling bracket and pickled sheet metal  $\,$ covering in white or black polyacrylic paint, or with gold leaf coating.