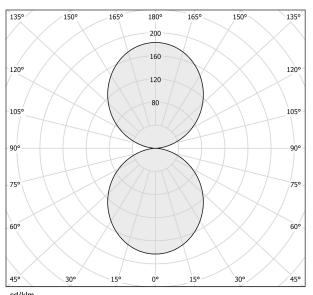

|
| PACKING DIMENSIONS         | 312,0 x 40,0 x 180,0 cm  |
|                            |                          |



Suspension lighting fixture for interiors, with direct and indirect light emission. Pickled sheet metal structure in polyacrylic paint.

Aluminium dissipation plates.

Aluminium and pickled sheet metal covers in white or black polyacrylic paint, or with gold leaf coating.

Diffusers in modelled polycarbonate with opaline finish.

Suspension kit with griplocks and 5m (196,9") long steel cables.

5m (196,9") long power cable in transparent PVC.

Power canopy with galvanized sheet metal ceiling bracket and pickled sheet metal  $\,$ covering in white or black polyacrylic paint, or with gold leaf coating.







#### **Technical drawing**



#### Polar diagram



# **PANZERI**

# Golden Ring

#### Accessories / power supply and fixing

M8101-6

Canopy for power supply and to join 6 steel cables.