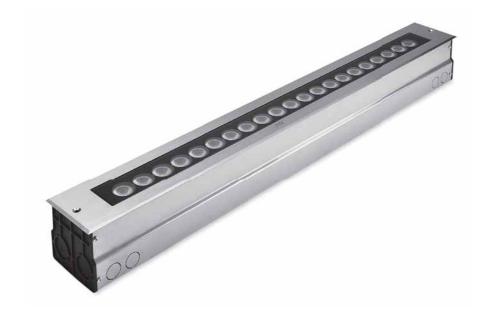

## 203004

Linear ground-recessed luminaire for outdoor installation, length 985mm, Phosphochromatised and polyester powder coated extruded copper-free aluminium body and stainless steel AISI 304 frame, tempered safety glass, moulded silicone gasket. Built-in LED driver 220-240V 50-60Hz, with 21 CREE XP-G3 LED. IP67 rating.

# **Technical data**

| Wattage                  | 31,5 WATT                                                          |  |
|--------------------------|--------------------------------------------------------------------|--|
| IP Rating                | IP67                                                               |  |
| IK Rating                | IK10                                                               |  |
| Material                 | High corrosion resistance<br>extruded copper-free<br>aluminum body |  |
| Trim                     | Stainless steel AISI 304                                           |  |
| Coating                  | Polyester powder coating with phosphocromating pre-finish          |  |
| Light source             | NR. 21 x 1.5W CREE "XP-G3" LED                                     |  |
| Special optics           | "invisa-light" technology                                          |  |
| Screws                   | Stainless steel                                                    |  |
| Recessing sleeve         | Stainless steel                                                    |  |
| Transformer              | Electronic power supply<br>220/240V 50/60Hz<br>built-in            |  |
| Static weight resistance | Max 5000 Kg                                                        |  |
| Gasket                   | Silicone rubber                                                    |  |
| Glass                    | Tempered                                                           |  |
| Cable gland              | Double PG13.5                                                      |  |
| Power cable              | 1 mt. neoprene power cable included                                |  |
|                          |                                                                    |  |