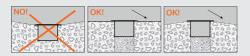

When installing Hydroline, a "drainage bed" of at least 20 centimeters has to be observed under the stainless steel recessing box (gravel and sand)