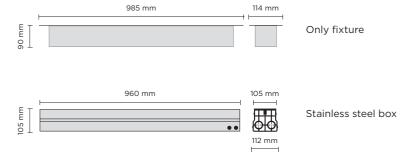

## 203004

Linear ground-recessed luminaire for outdoor installation, length 985mm, Phosphochromatised and polyester powder coated extruded copper-free aluminium body and stainless steel AISI 304 frame, tempered safety glass, moulded silicone gasket. Built-in LED driver 220-240V 50-60Hz, with 21 CREE XP-G3 LED. IP67 rating.

# **Technical data**

| Wattage                  | 31,5 WATT                                                          |  |
|--------------------------|--------------------------------------------------------------------|--|
| IP Rating                | IP67                                                               |  |
| IK Rating                | IK10                                                               |  |
| Material                 | High corrosion resistance<br>extruded copper-free<br>aluminum body |  |
| Trim                     | Stainless steel AISI 304                                           |  |
| Coating                  | Polyester powder coating with phosphocromating pre-finish          |  |
| Light source             | NR. 21 x 1.5W CREE "XP-G3" LED                                     |  |
| Special optics           | "invisa-light" technology                                          |  |
| Screws                   | Stainless steel                                                    |  |
| Recessing sleeve         | Stainless steel                                                    |  |
| Transformer              | Electronic power supply<br>220/240V 50/60Hz<br>built-in            |  |
| Static weight resistance | Max 5000 Kg                                                        |  |
| Gasket                   | Silicone rubber                                                    |  |
| Glass                    | Tempered                                                           |  |
| Cable gland              | Double PG13.5                                                      |  |
| Power cable              | 1 mt. neoprene power cable included                                |  |
|                          |                                                                    |  |