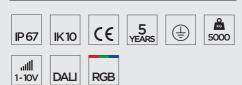

# **Technical data**

| Wattage                  | 31,5 WATT                                                          |  |
|--------------------------|--------------------------------------------------------------------|--|
| IP Rating                | IP67                                                               |  |
| IK Rating                | IK10                                                               |  |
| Material                 | High corrosion resistance<br>extruded copper-free<br>aluminum body |  |
| Trim                     | Stainless steel AISI 304                                           |  |
| Coating                  | Polyester powder coating with phosphocromating pre-finish          |  |
| Light source             | NR. 21 x 1.5W CREE "XP-G3" LED                                     |  |
| Special optics           | "invisa-light" technology                                          |  |
| Screws                   | Stainless steel                                                    |  |
| Recessing sleeve         | Stainless steel                                                    |  |
| Transformer              | Electronic power supply<br>220/240V 50/60Hz<br>built-in            |  |
| Static weight resistance | Max 5000 Kg                                                        |  |
| Gasket                   | Silicone rubber                                                    |  |
| Glass                    | Tempered                                                           |  |
| Cable gland              | Double PG13.5                                                      |  |
| Power cable              | 1 mt. neoprene power cable included                                |  |
|                          |                                                                    |  |