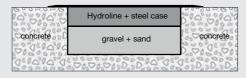

When installing Hydroline, a "drainage bed" of at least 20 centimeters has to be observed under the stainless steel recessing box (gravel and sand)