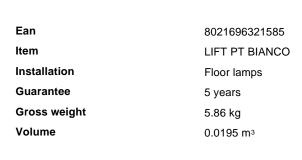

## **Technical info**

Net weight5.15 kgInsulation classIIProtection indexIP20ComplianceCEOperating temperature $0^{\circ} \sim +40 \, ^{\circ}\text{C}$ 

Dimmer NO, On-Off

**Power output** 220-240 V AC 50/60 Hz