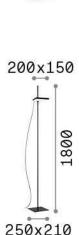

## General info

## Indoor - Floor lamps





## **Technical info**

Net weight5.15 kgInsulation classIIProtection indexIP20ComplianceCEOperating temperature $0^{\circ} \sim +40 \, ^{\circ}\text{C}$ 

Dimmer NO, On-Off

**Power output** 220-240 V AC 50/60 Hz

Integrated switch button

Power supply In-built, included

Replaceable (by qualified operators only),

electronic

Adjustability orizz 0-36°, vert. 0-360°

## Source info

Integrated source Integrated LED module

Repleaceable source Replaceable (by qualified operators only)

Power **LED 17 W Emission** Indirect Max consuption max 17,00 W **Features LED** LED SMD **CCT LED** 3000 K Duration LED (t. 25°c) 50000 h CRI > 90 Light beam flux 1950 lm Useful light flux 1590 lm

Bulb included 1 - E14 OLIVA 4W 3000K CRI80 SATIN