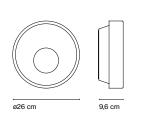

## marset

Sun 60

The concept of Sun is inspired by the early hours dawn, when the light of the sun plays along the horizon as it begins to appear. Each of Sun's different materials reflects the light in its own way, much as what happens at the exact moment when the night's darkness gives way to the light. Sun 26 LED 16.2W 700mA 2700K Light source 1890Im Luminaire 949 Im