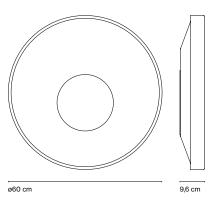

(included)

Sun 60 LED 41W 700mA 2700K Light source 5176lm Luminaire 3088lm (included) Lacquered iron structure in white or graphite. Diffuser made of thermoformed opal methacrylate, with another diffuser in opal blown glass placed off-centre.