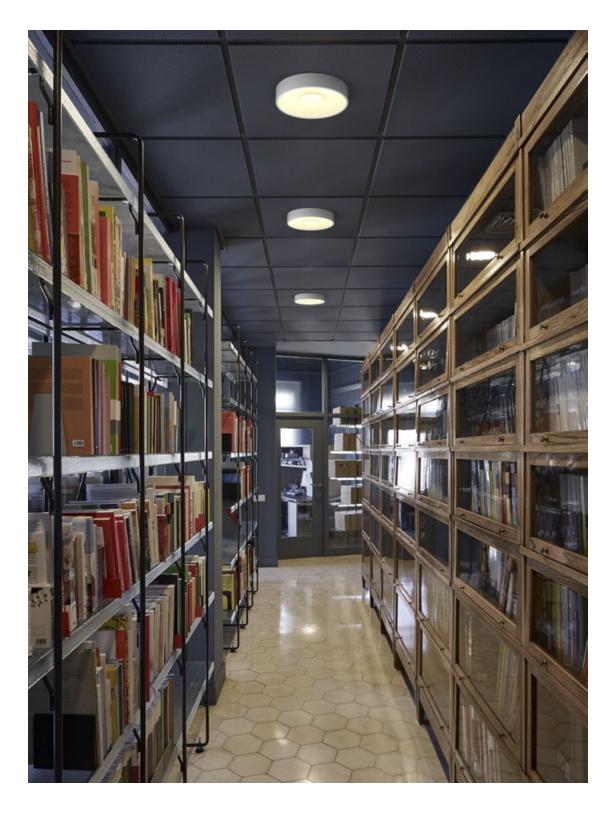

## marset

Sun 60

The concept of Sun is inspired by the early hours dawn, when the light of the sun plays along the horizon as it begins to appear. Each of Sun's different materials reflects the light in its own way, much as what happens at the exact moment when the night's darkness gives way to the light. Sun 26 LED 16.2W 700mA 2700K Light source 1890Im Luminaire 949 Im