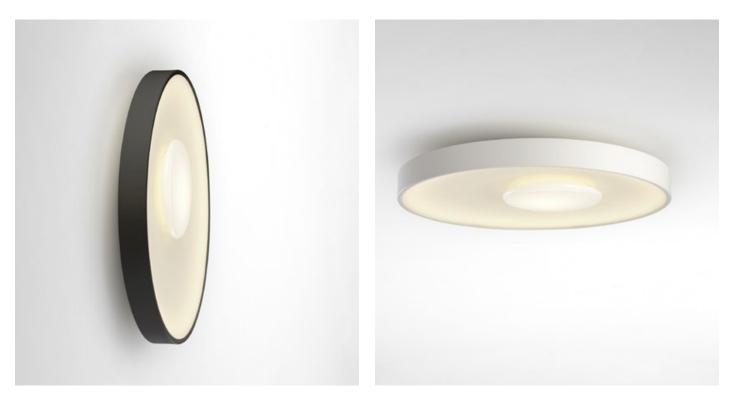

## marset

Sun 60

The concept of Sun is inspired by the early hours dawn, when the light of the sun plays along the horizon as it begins to appear. Each of Sun's different materials reflects the light in its own way, much as what happens at the exact moment when the night's darkness gives way to the light. Sun 26 LED 16.2W 700mA 2700K Light source 1890Im Luminaire 949 Im

(included)

Sun 60 LED 41W 700mA 2700K Light source 5176lm Luminaire 3088lm (included) Lacquered iron structure in white or graphite. Diffuser made of thermoformed opal methacrylate, with another diffuser in opal blown glass placed off-centre.

○ White● Graphite

DownloadAssembly instructionsDownloadEnergy labelDownload2DDownload3DDownloadPhotometric data

info@marset.com