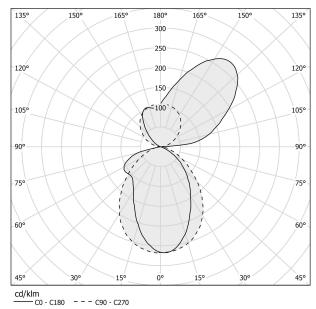

d      |
| NOMINAL LUMINOUS FLUX    | 3240lm                   |
| LUMEN OUTPUT             | 2252lm                   |
| EFFICIENCY               | 69.5%                    |
| WEIGHT                   | 1,08 Kg                  |
| PROTECTION DEGREE        | IP40                     |
| COLOUR TOLLERANCES       | SDCM 3                   |
| PACKING DIMENSIONS       | 19,5 x 35,0 x 10,0 cm    |



Wall lighting fixture for interiors, with direct and indirect light emission. Pickled sheet metal wall bracket in polyacrylic paint. Extruded aluminium structure in white, black, bronze, mat brass or titanium polyacrylic paint. Extruded acrylic diffusers with opaline finish.

Die-cast aluminium end caps in polyacrylic paint.



#### **Technical drawing**





5 5/7"

### Polar diagram

black