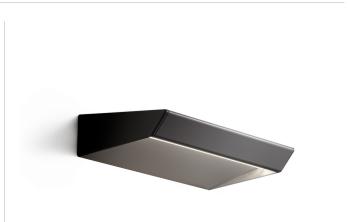

Wall lighting fixture for interiors, with direct and indirect light emission. Pickled sheet metal wall bracket in polyacrylic paint. Extruded aluminium structure in white, black, bronze, mat brass or titanium polyacrylic paint. Extruded acrylic diffusers with opaline finish.

Die-cast aluminium end caps in polyacrylic paint.