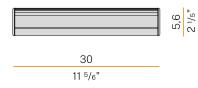

| integrated included      |
| NOMINAL LUMINOUS FLUX    | 3240lm                   |
| LUMEN OUTPUT             | 2252lm                   |
| EFFICIENCY               | 69.5%                    |
| WEIGHT                   | 1,08 Kg                  |
| PROTECTION DEGREE        | IP40                     |
| COLOUR TOLLERANCES       | SDCM 3                   |
| PACKING DIMENSIONS       | 19,5 x 35,0 x 10,0 cm    |



Wall lighting fixture for interiors, with direct and indirect light emission. Pickled sheet metal wall bracket in polyacrylic paint. Extruded aluminium structure in white, black, bronze, mat brass or titanium polyacrylic paint. Extruded acrylic diffusers with opaline finish.

Die-cast aluminium end caps in polyacrylic paint.



#### **Technical drawing**





5 5/7"

### Polar diagram

black