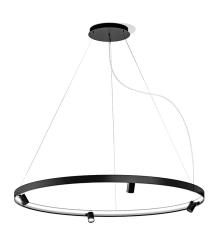

Suspension lighting fixture for interiors, with direct and indirect light emission and swivelling accent light.

Bended extruded aluminium structure in white, black, bronze, mat brass or titanium polyacrylic paint.

Extruded polycarbonate diffuser with opaline finish.

Die-cast aluminium joints in polyacrylic paint.

 $\label{eq:Die-cast} \mbox{ Die-cast aluminium projectors rotating on two axes in polyacrylic paint.}$ 

Reflectors in thermoplastic material with chrome plated finish.

Textured glass screens.

Anti-glare snoots in black thermoplastic material.

5m (196,9") long steel suspension cables.

 $5m\,(196,9")$  long power cable in transparent PVC.

Power canopy with pickled sheet metal ceiling bracket and covering in white, black, bronze, mat brass or titanium polyacrylic paint.