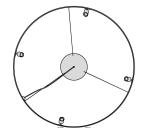

nteriors, with direct and indirect light emission and swivelling accent light.

Bended extruded aluminium structure in white, black, bronze, mat brass or titanium polyacrylic paint.

Extruded polycarbonate diffuser with opaline finish.

Die-cast aluminium joints in polyacrylic paint.

 $\label{eq:Die-cast} \mbox{ Die-cast aluminium projectors rotating on two axes in polyacrylic paint.}$ 

Reflectors in thermoplastic material with chrome plated finish.

Textured glass screens.

Anti-glare snoots in black thermoplastic material.

5m (196,9") long steel suspension cables.

 $5m\,(196,9")$  long power cable in transparent PVC.

Power canopy with pickled sheet metal ceiling bracket and covering in white, black, bronze, mat brass or titanium polyacrylic paint.







## **Technical drawing**





## Polar diagram