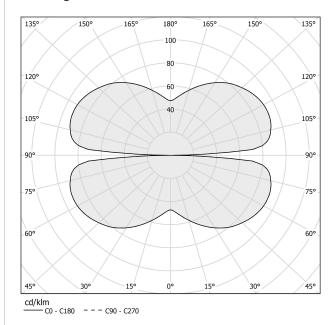

t and indirect light emission and swivelling accent light.

Bended extruded aluminium structure in white, black, bronze, mat brass or titanium polyacrylic paint.

Extruded polycarbonate diffuser with opaline finish.

Die-cast aluminium joints in polyacrylic paint.

 $\label{eq:Die-cast} \mbox{ Die-cast aluminium projectors rotating on two axes in polyacrylic paint.}$ 

Reflectors in thermoplastic material with chrome plated finish.

Textured glass screens.

Anti-glare snoots in black thermoplastic material.

5m (196,9") long steel suspension cables.

 $5m\,(196,9")$  long power cable in transparent PVC.

Power canopy with pickled sheet metal ceiling bracket and covering in white, black, bronze, mat brass or titanium polyacrylic paint.







## **Technical drawing**





## Polar diagram