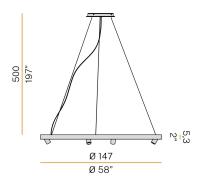

interiors, with direct and indirect light emission and swivelling accent light.

Bended extruded aluminium structure in white, black, bronze, mat brass or titanium polyacrylic paint.

Extruded polycarbonate diffuser with opaline finish.

Die-cast aluminium joints in polyacrylic paint.

 $\label{eq:Die-cast} \mbox{ Die-cast aluminium projectors rotating on two axes in polyacrylic paint.}$ 

Reflectors in thermoplastic material with chrome plated finish.

Textured glass screens.

Anti-glare snoots in black thermoplastic material.

5m (196,9") long steel suspension cables.

 $5m\,(196,9")$  long power cable in transparent PVC.

Power canopy with pickled sheet metal ceiling bracket and covering in white, black, bronze, mat brass or titanium polyacrylic paint.







## **Technical drawing**





## Polar diagram