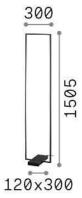

## Indoor - Floor lamps

Ean 8021696299624 Item FRAME PT BIANCO

Installation Floor lamps Guarantee 5 years **Gross weight** 12.72 kg Volume 0.052488 m<sup>3</sup>

Net weight 10.3 kg Insulation class Ш **Protection index** IP20 Compliance CE