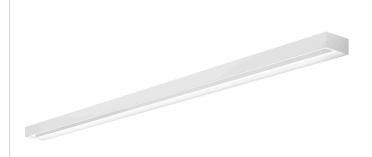

Ceiling or wall lighting fixture for interiors, with direct and indirect light emission. gold leaf coating, or in polished stainless steel.

Specular aluminium reflector.

Cover in brass with white, bronze or mat brass polyacrylic paint, or with gold leaf coating, or with galvanic chrome plating.

Extruded polycarbonate diffuser with opaline finish.