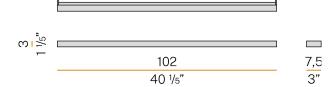

AL LUMINOUS FLUX    | 1980lm                |
| LUMEN OUTPUT             | 1227lm                |
| EFFICIENCY               | 62%                   |
| WEIGHT                   | 1,58 Kg               |
| PROTECTION DEGREE        | IP20                  |
| COLOUR TOLLERANCES       | SDCM 3                |
| PACKING DIMENSIONS       | 10,0 x 105,0 x 5,0 cm |
|                          |                       |



Ceiling or wall lighting fixture for interiors, with direct and indirect light emission. gold leaf coating, or in polished stainless steel.

Specular aluminium reflector.

Cover in brass with white, bronze or mat brass polyacrylic paint, or with gold leaf coating, or with galvanic chrome plating.

Extruded polycarbonate diffuser with opaline finish.







# Technical drawing



## **Application**



### Polar diagram