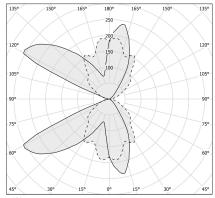

|
| LUMEN OUTPUT             | 1227lm                |
| EFFICIENCY               | 62%                   |
| WEIGHT                   | 1,58 Kg               |
| PROTECTION DEGREE        | IP20                  |
| COLOUR TOLLERANCES       | SDCM 3                |
| PACKING DIMENSIONS       | 10,0 x 105,0 x 5,0 cm |
|                          |                       |



Ceiling or wall lighting fixture for interiors, with direct and indirect light emission. gold leaf coating, or in polished stainless steel.

Specular aluminium reflector.

Cover in brass with white, bronze or mat brass polyacrylic paint, or with gold leaf coating, or with galvanic chrome plating.

Extruded polycarbonate diffuser with opaline finish.







# Technical drawing



## **Application**



### Polar diagram