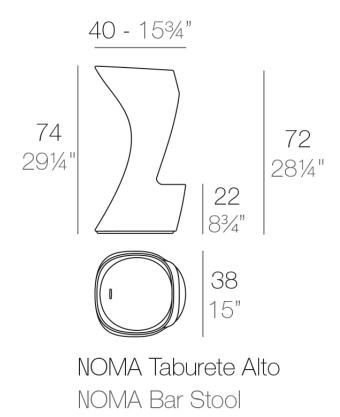

## Info

### Description

Made of polyethylene resin by rotational moulding. 100% Recyclable. Item suitable for indoor and outdoor use. Available in different finishes.

Weight: 5.5 Kg