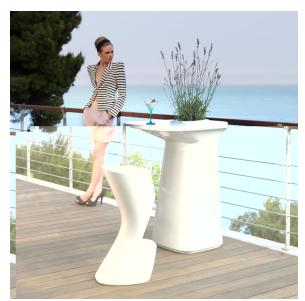

# Noma bar stool

#### by Javier Mariscal

The Noma Collection, designed by <u>Javier Mariscal</u> for the Spanish brand <u>Vondom</u>, is a group of outdoor items. There was an aim to create a new typology of furniture by combining the functions of a flowerpot and an outdoor table, and thus NOMA was born, a collection **characterized by its originality and versatile nature**.

# **Ambients**