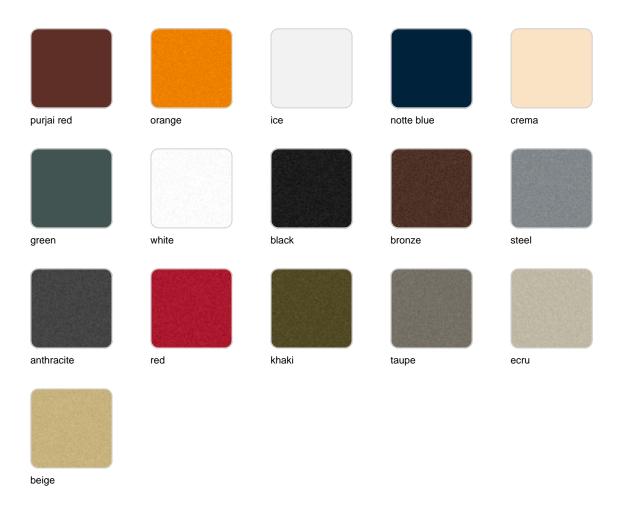

## **Finishes**

### finishes

#### BASIC Ref. 45038A

Matt Polyethylene

LACQUERED Ref. 45038F