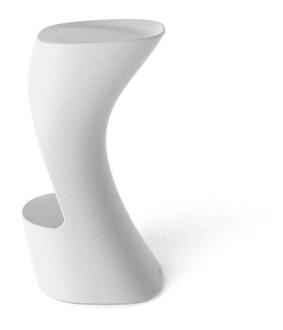

# Noma bar stool

#### by Javier Mariscal

The Noma Collection, designed by <u>Javier Mariscal</u> for the Spanish brand <u>Vondom</u>, is a group of outdoor items. There was an aim to create a new typology of furniture by combining the functions of a flowerpot and an outdoor table, and thus NOMA was born, a collection **characterized by its originality and versatile nature**.