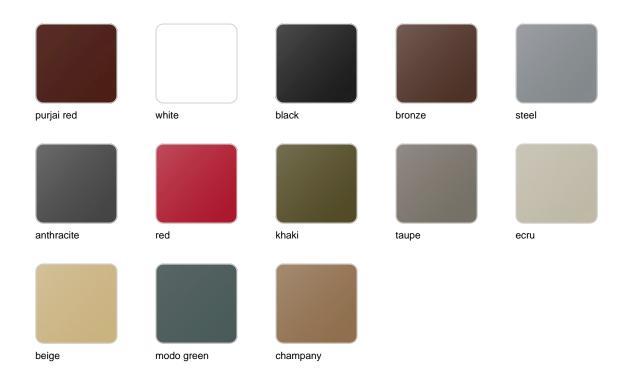

# Noma bar stool

#### by Javier Mariscal

The Noma Collection, designed by <u>Javier Mariscal</u> for the Spanish brand <u>Vondom</u>, is a group of outdoor items. There was an aim to create a new typology of furniture by combining the functions of a flowerpot and an outdoor table, and thus NOMA was born, a collection **characterized by its originality and versatile nature**.



## Info

### Description

Made of polyethylene resin by rotational moulding. 100% Recyclable. Item suitable for indoor and outdoor use. Available in different finishes.

Weight: 5.5 Kg



## **Finishes**

### finishes

#### BASIC Ref. 45038A



Matt Polyethylene

LACQUERED Ref. 45038F



#### Lacquered Polyethylene

#### lighting

RGBW LED DMX Ref. 45038D



Unit with internal lighting with RGBW LED technology and remote control unit for switching colors. Also controlLED by DMX-1024 (wireless), enabling communication between one or more products simultaneously via the DMX transmitter (not included). There are two options to choose from: Professional XLR DMX and Home WIFI DMX. (Remote control included). Optional battery

RGBW LED BATTERY Ref. 45038Y



Unit with internal lighting with battery-powered RGBW LED technology. Includes charger and remote control for switching colors and charger. Available only in matte ice white finish.

RGBW LED DMX BATTERY Ref. 45038DY



Unit with internal lighting with RGBW LED technology and remote control unit for switching colors. Also c