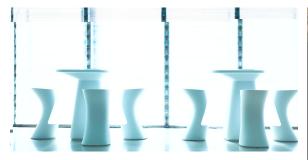

### Description

Made of polyethylene resin by rotational moulding. 100% Recyclable. Item suitable for indoor and outdoor use. Available in different finishes.

Weight: 5.5 Kg

#### BASIC Ref. 45038A

Matt Polyethylene

LACQUERED Ref. 45038F

#### Lacquered Polyethylene