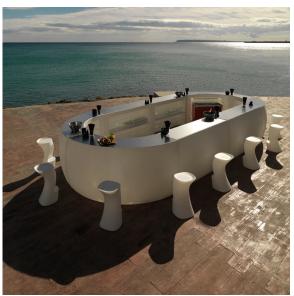

# Noma bar stool

#### by Javier Mariscal

The Noma Collection, designed by <u>Javier Mariscal</u> for the Spanish brand <u>Vondom</u>, is a group of outdoor items. There was an aim to create a new typology of furniture by combining the functions of a flowerpot and an outdoor table, and thus NOMA was born, a collection **characterized by its originality and versatile nature**.

# **Ambients**