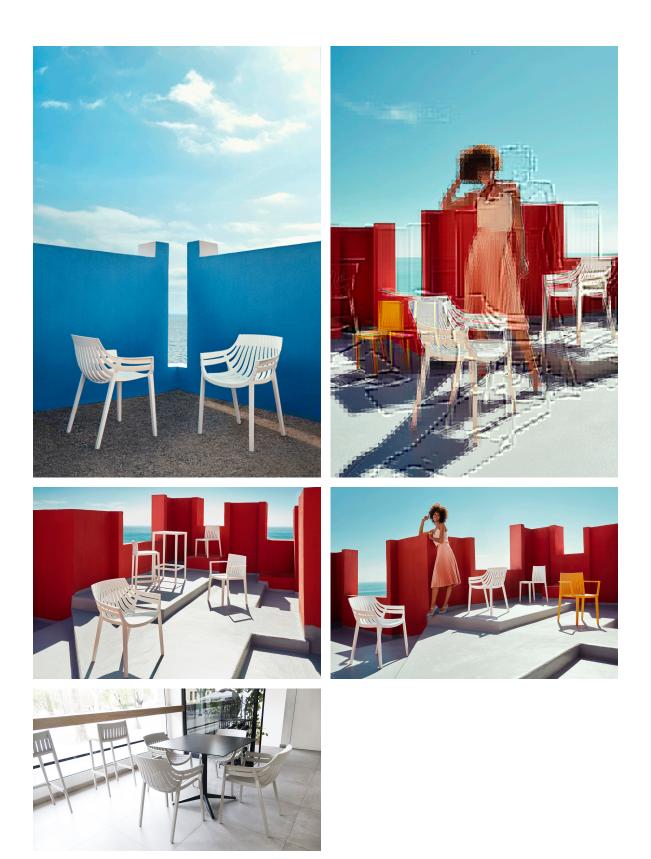

# Spritz armchair by Archirivolto Design

Spritz <u>outdoor furniture</u> collection, designed by <u>Archirivolto Design</u> for <u>Vondom</u>. "The **white wooden fences lining the beach**, the small strips that follow each other, in their perfect geometry." It's this picture that inspired the collection, which is composed of the stolen details to this inspiration.

### Description

Made of injected polypropylene with fiber glass. Stackable. Available in several colors. Item suitable for indoor and outdoor use.