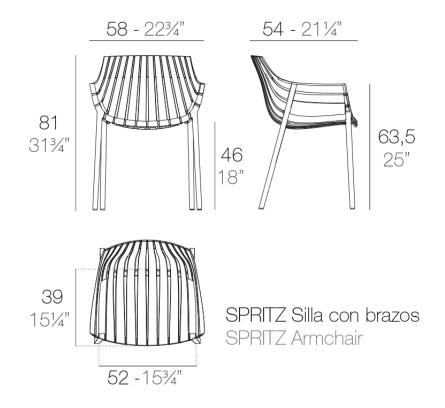

1

### Description

Made of injected polypropylene with fiber glass. Stackable. Available in several colors. Item suitable for indoor and outdoor use.

#### Weight: 6.01 Kg