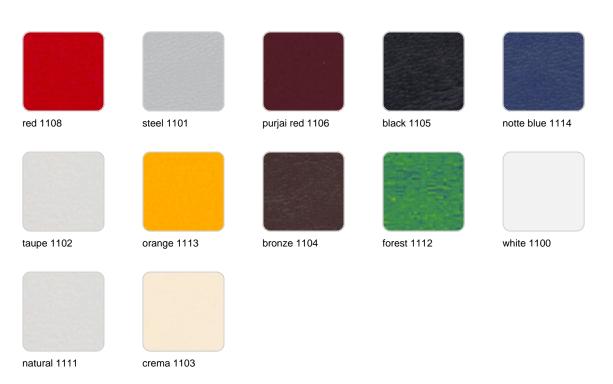

### fabric

#### NAUTIC Ref. 65005CO

Soft leather like fabric suitable for indoor and outdoor use. Stantard option for upholstery.