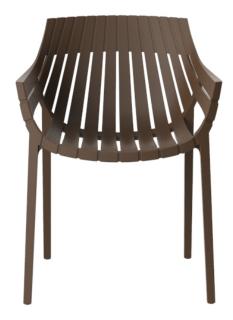

# Spritz armchair by Archirivolto Design

Spritz <u>outdoor furniture</u> collection, designed by <u>Archirivolto Design</u> for <u>Vondom</u>. "The **white wooden fences lining the beach**, the small strips that follow each other, in their perfect geometry." It's this picture that inspired the collection, which is composed of the stolen details to this inspiration.

### Description

Made of injected polypropylene with fiber glass. Stackable. Available in several colors. Item suitable for indoor and outdoor use.