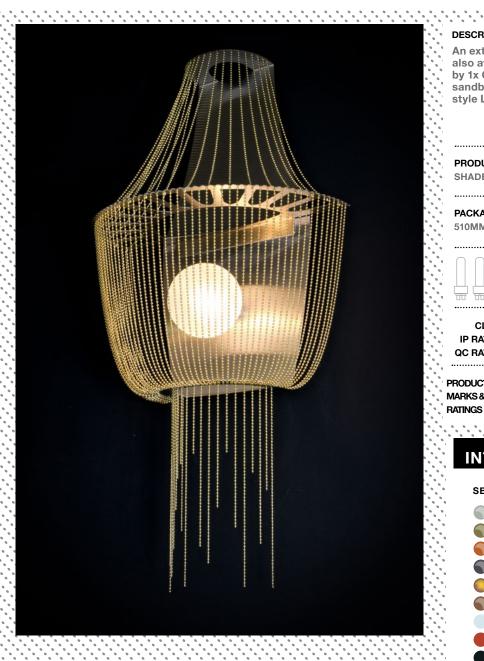

## LANTERN | LANTERN - WALL SCONCE - 400 | LANTERN-400-WS

## DESCRIPTION An extension of the existing 'Lantern' collection now also available as a matching wall sconce. Illuminated by 1x G9 Halogen/LED bulb within handmade clear or sandblasted pyrex glass ball with OR by 1x E27 vintage style LED bulb. PRODUCT SIZE SHADE SIZE: 400 X 250W MM / TOTAL HEIGHT: 790MM PACKAGING DIMENSIONS 510MM(W) X 620MM(L) X 320MM(H) LAMP TYPE & NO 1 X G9-HALOGEN 18-40 WATT LAMPS OR 1X G9-2.5W LED. OR 1 X E12/14 OR E26/27 LED CLASS II **VOLTAGE RANGE** IP RATING 54 110-240V QC RATING 21 WEIGHT 3KG PRODUCT MARKS & PACKED 6KG