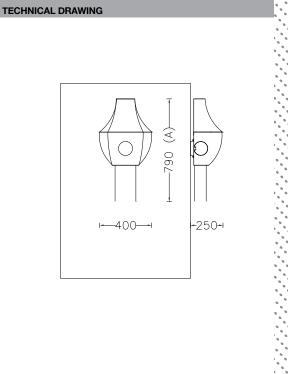

## DESCRIPTION An extension of the existing 'Lantern' collection now also available as a matching wall sconce. Illuminated by 1x G9 Halogen/LED bulb within handmade clear or sandblasted pyrex glass ball with OR by 1x E27 vintage style LED bulb. PRODUCT SIZE SHADE SIZE: 400 X 250W MM / TOTAL HEIGHT: 790MM PACKAGING DIMENSIONS 510MM(W) X 620MM(L) X 320MM(H) LAMP TYPE & NO 1 X G9-HALOGEN 18-40 WATT LAMPS OR 1X G9-2.5W LED. OR 1 X E12/14 OR E26/27 LED CLASS II **VOLTAGE RANGE** IP RATING 54 110-240V QC RATING 21 WEIGHT 3KG PRODUCT MARKS & PACKED 6KG