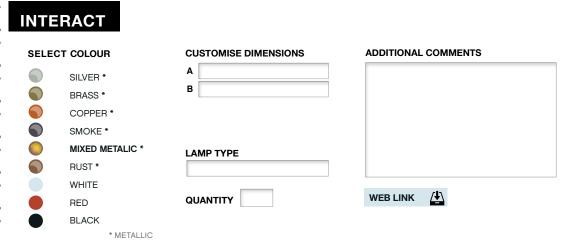

## DESCRIPTION An extension of the existing 'Lantern' collection now also available as a matching wall sconce. Illuminated by 1x G9 Halogen/LED bulb within handmade clear or sandblasted pyrex glass ball with OR by 1x E27 vintage style LED bulb. PRODUCT SIZE SHADE SIZE: 400 X 250W MM / TOTAL HEIGHT: 790MM PACKAGING DIMENSIONS 510MM(W) X 620MM(L) X 320MM(H) LAMP TYPE & NO 1 X G9-HALOGEN 18-40 WATT LAMPS OR 1X G9-2.5W LED. OR 1 X E12/14 OR E26/27 LED CLASS II **VOLTAGE RANGE** IP RATING 54 110-240V QC RATING 21 WEIGHT 3KG PRODUCT MARKS & PACKED 6KG