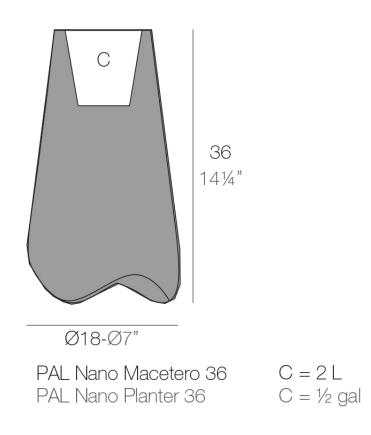

### Description

Pot made of polyethylene resin by rotational moulding. 100% Recyclable. Item suitable for indoor and outdoor use. Available in different finishes.

Weight: 0.95 Kg