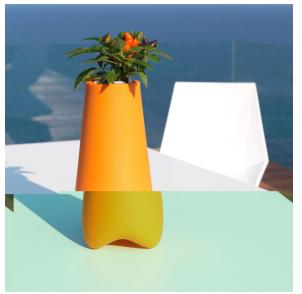

ange | ice   |
|------------|-------|------------|--------|-------|
|            |       |            |        |       |
| notte blue | white | black      | bronze | steel |
|            |       |            |        |       |
| anthracite | red   | khaki      | taupe  | plum  |
|            |       |            |        |       |

ecru

beige

Matt Polyethylene

LACQUERED Ref. 51016F

| purjai red | ice        | white | black      | bronze   |
|------------|------------|-------|------------|----------|
| steel      | anthracite | red   | khaki      | taupe    |
| plum       | ecru       | beige | modo green | champany |

Lacquered Polyethylene

### lighting

#### LIGHT Ref. 51016W



White internally lit unit with LED technology. Available only in matte ice white finish.

4

## Ambients