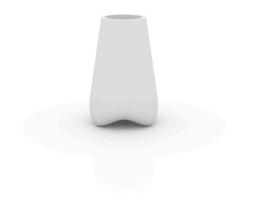

# Pal nano planter Ø18x36 by Karim Rashid

Pal is, as the name suggests, a friendly and modern line of indoor & outdoor furniture design by Karim Rashid for the Spanish brand Vondom. This collection is a selection of exclusive, minimalistic and colorful collections of design furniture.

### Description

Pot made of polyethylene resin by rotational moulding. 100% Recyclable. Item suitable for indoor and outdoor use. Available in different finishes.

Weight: 0.95 Kg