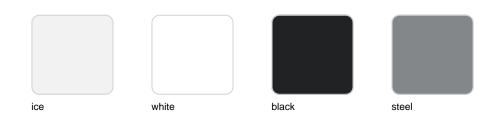

#### BASIC Ref. 51016A

| crema      | green | purjai red | orange | ice   |
|------------|-------|------------|--------|-------|
|            |       |            |        |       |
| notte blue | white | black      | bronze | steel |
|            |       |            |        |       |
| anthracite | red   | khaki      | taupe  | plum  |
|            |       |            |        |       |

ecru

beige

Matt Polyethylene

LACQUERED Ref. 51016F

| purjai red | ice        | white | black      | bronze   |
|------------|------------|-------|------------|----------|
| steel      | anthracite | red   | khaki      | taupe    |
| plum       | ecru       | beige | modo green | champany |