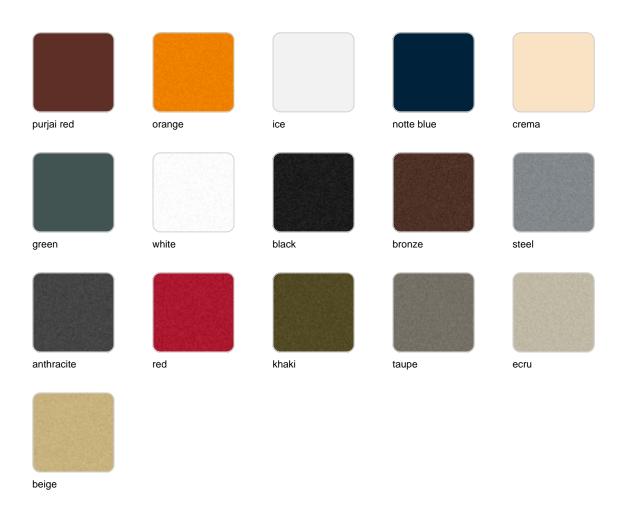

# **Finishes**

## finishes

#### BASIC Ref. 54046

Matt Polyethylene

SELF-WATERING Ref. 54046R

Self-watering system included in all planters except those with basic finish

#### LACQUERED Ref. 54046F

champany

#### Lacquered Polyethylene