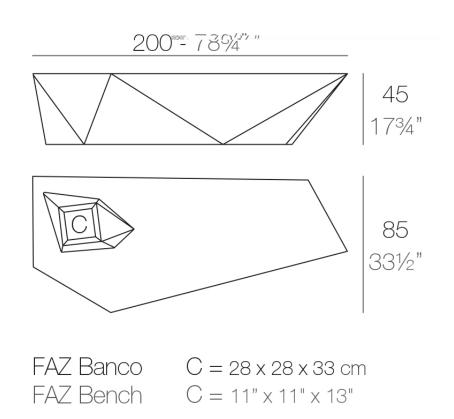

## Info

## Description

Made of polyethylene resin by rotational moulding. 100% Recyclable. Item suitable for indoor and outdoor use. Available in different finishes.

Weight: 18.86 Kg