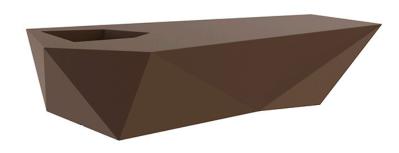

# Faz bench

### by Ramón Esteve

Faz is a modular collection of outdoor furniture and planters designed by <u>Ramón Esteve</u> for <u>Vondom</u>. He is the architect of harmony, serenity, timelessness and universality, and he has created mineral and emphatic shapes that make Faz a design that contextualizes with homes and installations. An ambience, encircling as a result of the blissful combination of the material and lighting, so that the sole sensation would be its fusion.

## Description

Made of polyethylene resin by rotational moulding. 100% Recyclable. Item suitable for indoor and outdoor use. Available in different finishes.

Weight: 18.86 Kg