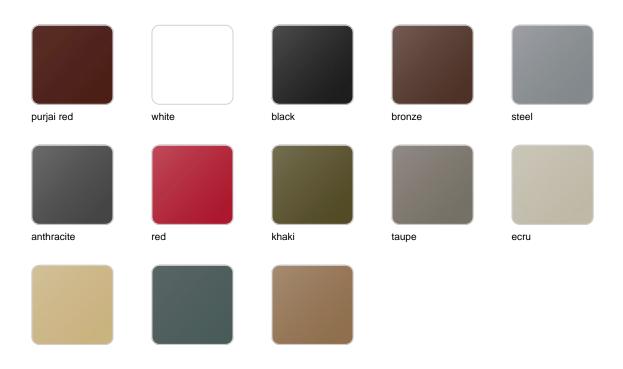

# **Finishes**

## finishes

#### BASIC Ref. 54046

Matt Polyethylene

SELF-WATERING Ref. 54046R

Self-watering system included in all planters except those with basic finish

#### LACQUERED Ref. 54046F

champany

#### Lacquered Polyethylene