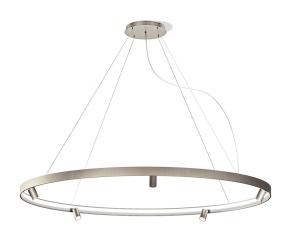

Suspension lighting fixture for interiors, with direct and indirect light emission and swivelling accent light.

Bended extruded aluminium structure in white, black, bronze, mat brass or titanium polyacrylic paint.

Extruded polycarbonate diffuser with opaline finish.

Die-cast aluminium joints in polyacrylic paint.

Die-cast aluminium projectors rotating on two axes in polyacrylic paint.

Reflectors in thermoplastic material with chrome plated finish.

Textured glass screens.

Anti-glare snoots in black thermoplastic material.

5m (196,9") long steel suspension cables.

 $5m\,(196,9")$  long power cable in transparent PVC.

Power canopy with pickled sheet metal ceiling bracket and covering in white, black, bronze, mat brass or titanium polyacrylic paint.