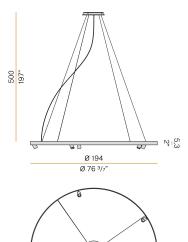

Suspension lighting fixture for interiors, with direct and indirect light emission and swivelling accent light.

Bended extruded aluminium structure in white, black, bronze, mat brass or titanium polyacrylic paint.

Extruded polycarbonate diffuser with opaline finish.

Die-cast aluminium joints in polyacrylic paint.

Die-cast aluminium projectors rotating on two axes in polyacrylic paint.

Reflectors in thermoplastic material with chrome plated finish.

Textured glass screens.

Anti-glare snoots in black thermoplastic material.

5m (196,9") long steel suspension cables.

 $5m\,(196,9")$  long power cable in transparent PVC.

Power canopy with pickled sheet metal ceiling bracket and covering in white, black, bronze, mat brass or titanium polyacrylic paint.

### **Technical drawing**



## Polar diagram