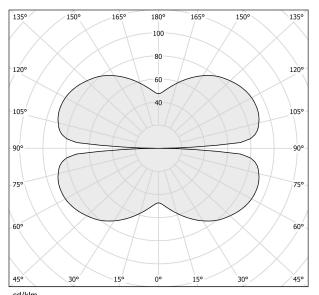

hting fixture for interiors, with direct and indirect light emission and swivelling accent light.

Bended extruded aluminium structure in white, black, bronze, mat brass or titanium polyacrylic paint.

Extruded polycarbonate diffuser with opaline finish.

Die-cast aluminium joints in polyacrylic paint.

Die-cast aluminium projectors rotating on two axes in polyacrylic paint.

Reflectors in thermoplastic material with chrome plated finish.

Textured glass screens.

Anti-glare snoots in black thermoplastic material.

5m (196,9") long steel suspension cables.

 $5m\,(196,9")$  long power cable in transparent PVC.

Power canopy with pickled sheet metal ceiling bracket and covering in white, black, bronze, mat brass or titanium polyacrylic paint.

### **Technical drawing**



## Polar diagram