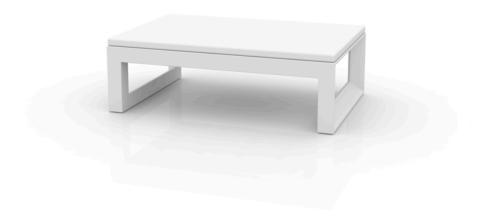

# Frame ottoman

### by Ramón Esteve

Frame, <u>outdoor collection</u> by <u>Ramon Esteve</u>, comes from generating serene and timeless shapes using the framework as elementary geometry. The endless possibilities offered by the material using advanced technology, was the motivation to explore the limits.

## Description

Made of polyethylene resin by rotational moulding. 100% Recyclable. Item suitable for indoor and outdoor use. Available in different finishes.

Weight: 18.9 Kg