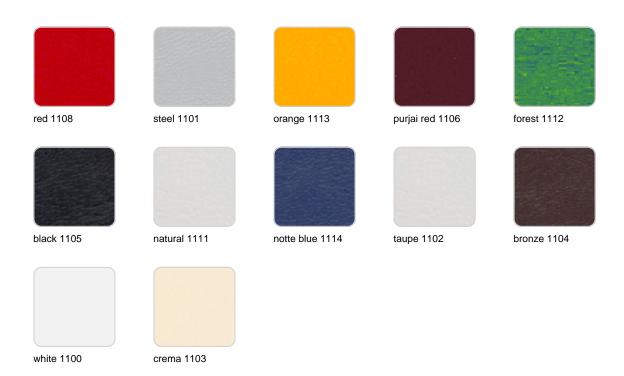

#### fabric

ACAPULCO Ref. 54102CO

Cozy fabric with an elegant look and soft touch.

CICO

Ref. 54102CO

Cozy fabric with an elegant look and soft touch.

#### CREVIN Ref. 54102CO

08 steel 13

taupe 1310

anthracite 1311

Upholstery fabric, that as and natural appearance and can be easy cleaned by washing machines, allowing an easy removal of mildew. Suitable for indoor and

#### IKON Ref. 54102CO

Cozy fabric with an elegant look and soft touch.

#### NAUTIC Ref. 54102CO

Soft leather like fabric suitable for indoor and outdoor use. Stantard option for upholstery.

#### SAVANE Ref. 54102CO

ornado 1503

whisper 1502

Outdoor fabrics are waterproof 100% acrylic.

SIESTA Ref. 54102CO

Cozy fabric with an elegant look and soft touch.

#### SILVERTEX Ref. 54102CO

forest 1224

9 antrachite 1210

Vinyl fabric suitable for indoor and outdoor use. Special option for upholstery.