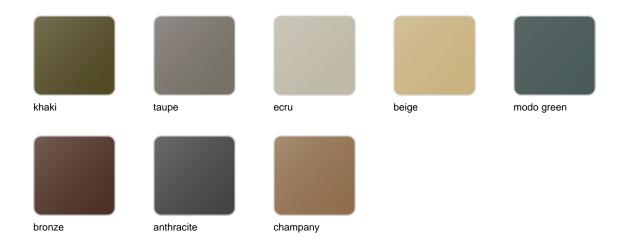

# Frame ottoman

### by Ramón Esteve

Frame, <u>outdoor collection</u> by <u>Ramon Esteve</u>, comes from generating serene and timeless shapes using the framework as elementary geometry. The endless possibilities offered by the material using advanced technology, was the motivation to explore the limits.



## Info

## Description

Made of polyethylene resin by rotational moulding. 100% Recyclable. Item suitable for indoor and outdoor use. Available in different finishes.

Weight: 18.9 Kg



# **Finishes**

### finishes

#### BASIC Ref. 54102



### Matt Polyethylene

#### LACQUERED Ref. 54102F





Lacquered Polyethylene

#### fabric

ACAPULCO Ref. 54102CO

Cozy fabric with an elegant look and soft touch.

CICO

Ref. 54102CO

Cozy fabric with an elegant look and soft touch.

#### CREVIN Ref. 54102CO









08 steel 13

taupe 1310

anthracite 1311

Upholstery fabric, that as and natural appearance and can be easy cleaned by washing machines, allowing an easy removal of mildew. Suitable for indoor and

#### outdoor use

#### HERITAGE Ref. 54102CO



granite 1531

Outdoor fabrics are waterproof 50% recycled acrylic, 47% acrylic and 3% PE.

#### IKON Ref. 54102CO

Cozy fabric with an elegant look and soft touch.

#### NAUTIC Ref. 54102CO



Soft leather like fabric suitable for indoor and outdoor use. Stantard option for upholstery.

#### SAVANE Ref. 54102CO







ornado 1503

whisp