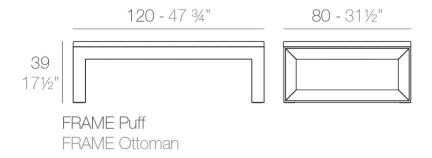

## Info

## Description

Made of polyethylene resin by rotational moulding. 100% Recyclable. Item suitable for indoor and outdoor use. Available in different finishes.

Weight: 18.9 Kg