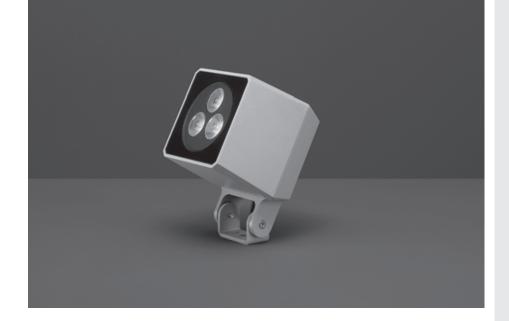

# **BO MEDIUM HP** Designed by NAVA + AROSIO

Floodlight for outdoor installation on a façade/wall, with U shape fixing bracket allowing vertical adjustment of  $+90^{\circ}$  /  $-40^{\circ}$ . Phospho-chromatised and polyester powder coated die-cast copper-free aluminium base and head, tempered safety glass, moulded silicone gaskets, with screws in stainless steel. Built-in LED driver, with 3 x CREE "XHP35" LED. IP66 rating.

### Finish color options:

Textured Grey RAL 9006

Anthracite Grey RAL 7016

Matt Black (on request)

**Technical data** 

| Wattage      | 20 WATT                                                            |  |
|--------------|--------------------------------------------------------------------|--|
| IP Rating    | IP66                                                               |  |
| IK Rating    | 10                                                                 |  |
| Material     | High corrosion resistance<br>die-cast copper-free<br>aluminum body |  |
| Coating      | Polyester powder coating<br>with phosphocromating<br>pre-finish    |  |
| Light source | 3 x CREE "XHP35" LED                                               |  |
| Screws       | Stainless steel                                                    |  |
| Transformer  | Electrical power supply 220/240V 50/60Hz built-in                  |  |
| Gasket       | Silicone rubber                                                    |  |
| Glass        | Tempered                                                           |  |
| Power cable  | 1 mt. power cable included                                         |  |
| Gross weight | 3,10 Kg                                                            |  |
|              |                                                                    |  |