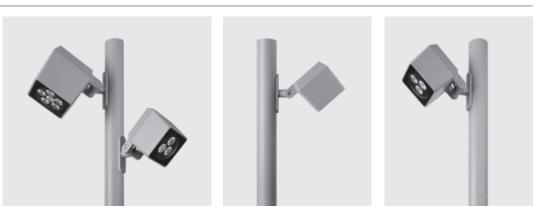

### OPTIONAL

LUMINAIRE SUITABLE FOR POLE MOUNTING IN SINGLE OR MULTIPLE COMBINATIONS