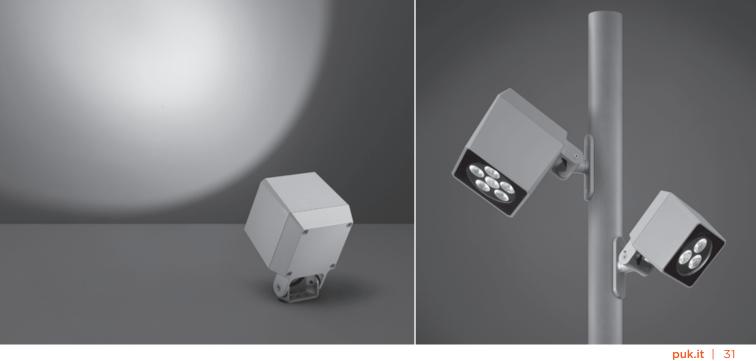

# **BO MEDIUM HP** Designed by NAVA + AROSIO

Floodlight for outdoor installation on a façade/wall, with U shape fixing bracket allowing vertical adjustment of  $+90^{\circ}$  /  $-40^{\circ}$ . Phospho-chromatised and polyester powder coated die-cast copper-free aluminium base and head, tempered safety glass, moulded silicone gaskets, with screws in stainless steel. Built-in LED driver, with 3 x CREE "XHP35" LED. IP66 rating.

### OPTIONAL

LUMINAIRE SUITABLE FOR POLE MOUNTING IN SINGLE OR MULTIPLE COMBINATIONS