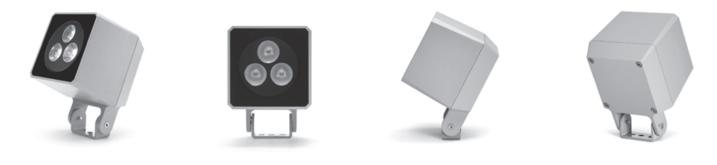

# **BO MEDIUM HP** Designed by NAVA + AROSIO

Floodlight for outdoor installation on a façade/wall, with U shape fixing bracket allowing vertical adjustment of  $+90^{\circ}$  /  $-40^{\circ}$ . Phospho-chromatised and polyester powder coated die-cast copper-free aluminium base and head, tempered safety glass, moulded silicone gaskets, with screws in stainless steel. Built-in LED driver, with 3 x CREE "XHP35" LED. IP66 rating.

### Finish color options:

Textured Grey RAL 9006

Anthracite Grey RAL 7016

Matt Black (on request)

**Technical data** 

| Wattage      | 20 WATT                                                            |  |
|--------------|--------------------------------------------------------------------|--|
| IP Rating    | IP66                                                               |  |
| IK Rating    | 10                                                                 |  |
| Material     | High corrosion resistance<br>die-cast copper-free<br>aluminum body |  |
| Coating      | Polyester powder coating<br>with phosphocromating<br>pre-finish    |  |
| Light source | 3 x CREE "XHP35" LED                                               |  |
| Screws       | Stainless steel                                                    |  |
| Transformer  | Electrical power supply 220/240V 50/60Hz built-in                  |  |
| Gasket       | Silicone rubber                                                    |  |
| Glass        | Tempered                                                           |  |
| Power cable  | 1 mt. power cable included                                         |  |
| Gross weight | 3,10 Kg                                                            |  |
|              |                                                                    |  |