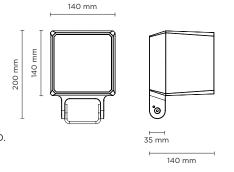

# **BO MEDIUM HP** Designed by NAVA + AROSIO

Floodlight for outdoor installation on a façade/wall, with U shape fixing bracket allowing vertical adjustment of  $+90^{\circ}$  /  $-40^{\circ}$ . Phospho-chromatised and polyester powder coated die-cast copper-free aluminium base and head, tempered safety glass, moulded silicone gaskets, with screws in stainless steel. Built-in LED driver, with 3 x CREE "XHP35" LED. IP66 rating.

### Finish color options:

Textured Grey RAL 9006

Anthracite Grey RAL 7016

Matt Black (on request)

**Technical data** 

| Wattage      | 20 WATT                                                            |  |
|--------------|--------------------------------------------------------------------|--|
| IP Rating    | IP66                                                               |  |
| IK Rating    | 10                                                                 |  |
| Material     | High corrosion resistance<br>die-cast copper-free<br>aluminum body |  |
| Coating      | Polyester powder coating<br>with phosphocromating<br>pre-finish    |  |
| Light source | 3 x CREE "XHP35" LED                                               |  |
| Screws       | Stainless steel                                                    |  |
| Transformer  | Electrical power supply 220/240V 50/60Hz built-in                  |  |
| Gasket       | Silicone rubber                                                    |  |
| Glass        | Tempered                                                           |  |
| Power cable  | 1 mt. power cable included                                         |  |
| Gross weight | 3,10 Kg                                                            |  |
|              |                                                                    |  |