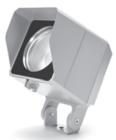

# **BO MEDIUM HP** Designed by NAVA + AROSIO

Floodlight for outdoor installation on a façade/wall, with U shape fixing bracket allowing vertical adjustment of  $+90^{\circ}$  /  $-40^{\circ}$ . Phospho-chromatised and polyester powder coated die-cast copper-free aluminium base and head, tempered safety glass, moulded silicone gaskets, with screws in stainless steel. Built-in LED driver, with 3 x CREE "XHP35" LED. IP66 rating.

### Finish color options:

Textured Grey RAL 9006

Anthracite Grey RAL 7016

Matt Black (on request)

**Technical data** 

| Wattage      | 20 WATT                                                            |  |
|--------------|--------------------------------------------------------------------|--|
| IP Rating    | IP66                                                               |  |
| IK Rating    | 10                                                                 |  |
| Material     | High corrosion resistance<br>die-cast copper-free<br>aluminum body |  |
| Coating      | Polyester powder coating<br>with phosphocromating<br>pre-finish    |  |
| Light source | 3 x CREE "XHP35" LED                                               |  |
| Screws       | Stainless steel                                                    |  |
| Transformer  | Electrical power supply 220/240V 50/60Hz built-in                  |  |
| Gasket       | Silicone rubber                                                    |  |
| Glass        | Tempered                                                           |  |
| Power cable  | 1 mt. power cable included                                         |  |
| Gross weight | 3,10 Kg                                                            |  |
|              |                                                                    |  |