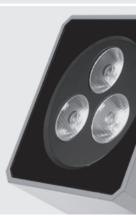

# **BO MEDIUM HP** Designed by NAVA + AROSIO

Floodlight for outdoor installation on a façade/wall, with U shape fixing bracket allowing vertical adjustment of  $+90^{\circ}$  /  $-40^{\circ}$ . Phospho-chromatised and polyester powder coated die-cast copper-free aluminium base and head, tempered safety glass, moulded silicone gaskets, with screws in stainless steel. Built-in LED driver, with 3 x CREE "XHP35" LED. IP66 rating.