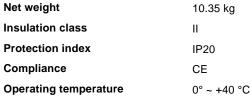

## Technical info

Dimmer NO, On-Off

**Power output** 220-240 V AC 50/60 Hz

Power supply In-built, included

Replaceable (by qualified operators only),

electronic

## Source info

Integrated source Integrated LED module

Repleaceable source Replaceable (by qualified operators only)

Power LED 90 W
Emission Direct
Max consuption max 90,00 W

Features LED

CCT LED

3000 K

Duration LED (t. 25°c)