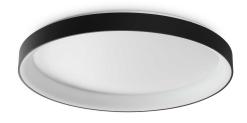

## **Indoor - Ceiling lamps**

 Ean
 8021696317915

 Item
 ZIGGY PL D100 NERO

InstallationCeiling lampsGuarantee5 yearsGross weight14.28 kgVolume0.146016 m³