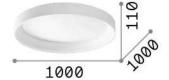

## **Indoor - Ceiling lamps**

 Ean
 8021696317915

 Item
 ZIGGY PL D100 NERO

InstallationCeiling lampsGuarantee5 yearsGross weight14.28 kgVolume0.146016 m³