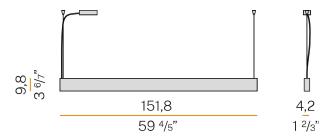

,0 x 14,0 cm   |
|                          |                          |



Suspension lighting fixture for interiors, with direct and indirect light emission.

Extruded aluminium structure in RAL 9003 white or black powder paint.

 $\label{polycarbonate} \mbox{Extruded polycarbonate diffusers with opaline finish or micro-prismatic.}$ Pickled sheet metal end caps in polyacrylic paint.

Suspension kit with griplocks and 2m (78,7") long steel cables.

2,2m (86,6") long power cable in transparent PVC.

Power canopy with galvanized sheet metal ceiling bracket and pickled sheet metal  $% \left( 1\right) =\left( 1\right) \left( 1\right) +\left( 1\right) \left( 1\right) \left( 1\right) +\left( 1\right) \left( 1\right$ covering in white or black polyacrylic paint.







## **Technical drawing**



## Polar diagram



cd/klm C0 - C180 - - - C90 - C270