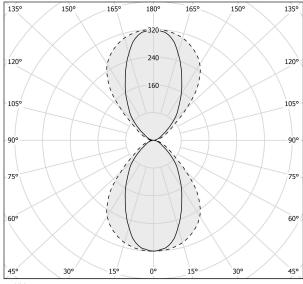

|                          |



Suspension lighting fixture for interiors, with direct and indirect light emission.

Extruded aluminium structure in RAL 9003 white or black powder paint.

 $\label{polycarbonate} \mbox{Extruded polycarbonate diffusers with opaline finish or micro-prismatic.}$ Pickled sheet metal end caps in polyacrylic paint.

Suspension kit with griplocks and 2m (78,7") long steel cables.

2,2m (86,6") long power cable in transparent PVC.

Power canopy with galvanized sheet metal ceiling bracket and pickled sheet metal  $% \left( 1\right) =\left( 1\right) \left( 1\right) +\left( 1\right) \left( 1\right) \left( 1\right) +\left( 1\right) \left( 1\right$ covering in white or black polyacrylic paint.







## **Technical drawing**



## Polar diagram



cd/klm C0 - C180 - - - C90 - C270