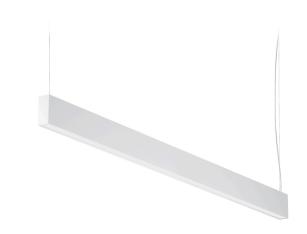

Suspension lighting fixture for interiors, with direct and indirect light emission.

Extruded aluminium structure in RAL 9003 white or black powder paint.

 $\label{polycarbonate} \mbox{Extruded polycarbonate diffusers with opaline finish or micro-prismatic.}$ Pickled sheet metal end caps in polyacrylic paint.

Suspension kit with griplocks and 2m (78,7") long steel cables.

2,2m (86,6") long power cable in transparent PVC.

Power canopy with galvanized sheet metal ceiling bracket and pickled sheet metal  $% \left( 1\right) =\left( 1\right) \left( 1\right) +\left( 1\right) \left( 1\right) \left( 1\right) +\left( 1\right) \left( 1\right$ covering in white or black polyacrylic paint.