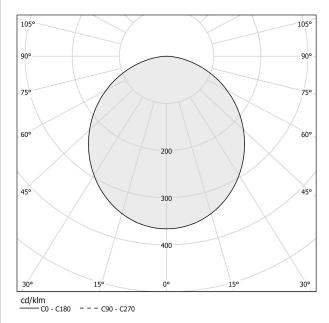

#### Data sheet

| CODE                       | L08201.080.0402          |
|----------------------------|--------------------------|
| SYSTEM POWER CONSUMPTION   | 45W                      |
| EFFICACY                   | 67.84lm/W                |
| LIGHT SOURCE               | LED                      |
| LIGHT SOURCE LIFETIME      | L80 (B20) 80.000h        |
| COLOUR TEMPERATURE         | 3000K Ra>90              |
| LIGHT DISTRIBUTION         | diffused                 |
| POWER SUPPLY               | 220-240V AC              |
| FREQUENCY                  | 50/60Hz                  |
| ELECTRICAL CONFIGURATION   | dimmable (DALI/Push DIM) |
| DRIVER                     | integrated included      |
| NOMINAL LUMINOUS FLUX      | 6111lm                   |
| LUMEN OUTPUT               | 3053lm                   |
| EFFICIENCY                 | 50%                      |
| WEIGHT                     | 8,74 Kg                  |
| PROTECTION DEGREE          | IP40                     |
| COLOUR TOLLERANCES         | SDCM 3                   |
| GLOW WIRE TEST PERFORMANCE | 850°                     |
| PACKING DIMENSIONS         | 90,0 x 18,0 x 90,0 cm    |