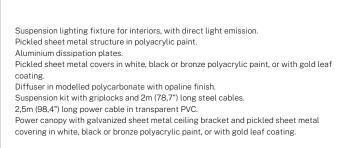

|
| LIGHT DISTRIBUTION         | diffused                 |
| POWER SUPPLY               | 220-240V AC              |
| FREQUENCY                  | 50/60Hz                  |
| ELECTRICAL CONFIGURATION   | dimmable (DALI/Push DIM) |
| DRIVER                     | integrated included      |
| NOMINAL LUMINOUS FLUX      | 6111lm                   |
| LUMEN OUTPUT               | 3053lm                   |
| EFFICIENCY                 | 50%                      |
| WEIGHT                     | 8,74 Kg                  |
| PROTECTION DEGREE          | IP40                     |
| COLOUR TOLLERANCES         | SDCM 3                   |
| GLOW WIRE TEST PERFORMANCE | 850°                     |
| PACKING DIMENSIONS         | 90,0 x 18,0 x 90,0 cm    |



#### **Technical drawing**



white





### Polar diagram