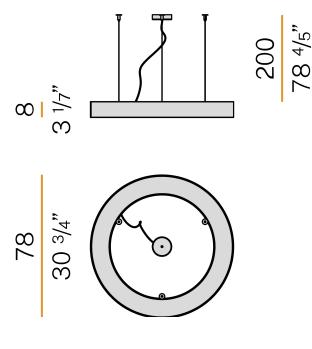

|
| LIGHT DISTRIBUTION         | diffused                 |
| POWER SUPPLY               | 220-240V AC              |
| FREQUENCY                  | 50/60Hz                  |
| ELECTRICAL CONFIGURATION   | dimmable (DALI/Push DIM) |
| DRIVER                     | integrated included      |
| NOMINAL LUMINOUS FLUX      | 6111lm                   |
| LUMEN OUTPUT               | 3053lm                   |
| EFFICIENCY                 | 50%                      |
| WEIGHT                     | 8,74 Kg                  |
| PROTECTION DEGREE          | IP40                     |
| COLOUR TOLLERANCES         | SDCM 3                   |
| GLOW WIRE TEST PERFORMANCE | 850°                     |
| PACKING DIMENSIONS         | 90,0 x 18,0 x 90,0 cm    |



#### **Technical drawing**



white





### Polar diagram