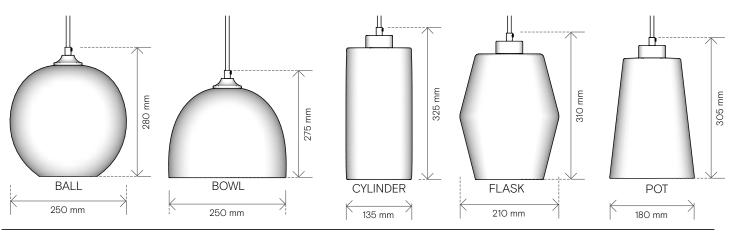

### **OPTIONS**

SHAPE:

Ball, Bowl, Cylinder, Flask, Pot

METAL FINISH:

Standard colours - rothschildbickers.com/metal

ELEV

Standard colours & styles (3 core 0.75mm)

→ rothschildbickers.com/flex

### **DIMENSIONS**