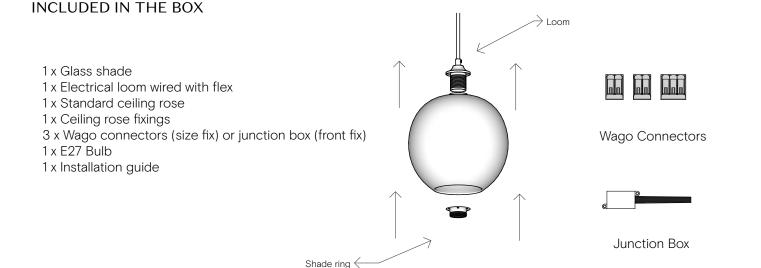

## PRODUCT

Manufactured to BS EN 60598-1:2015

WEB LINK:

→ rothschildbickers.com/pick-n-mix LAMPHOLDER:

E27 fitting / ES bulb

ELECTRICAL:

AC 220-240V Nominal frequency 50Hz

MAX WEIGHT INC. 2M FLEX

1.8kg

STANDARD CEILING ROSE:

Petite, Empire or Classic rose included -

→ rothschildbickers.com/ceiling-roses

### **OPTIONS**

SHAPE:

Ball, Bowl, Cylinder, Flask, Pot

METAL FINISH:

Standard colours - rothschildbickers.com/metal

ELEV

Standard colours & styles (3 core 0.75mm)

→ rothschildbickers.com/flex

Supplied standard with 2m (can be cut on site)

Extra length up to 12m on request

GLASS COLOUR:

Standard colours -

→ rothschildbickers.com/glass-colours

GLASS FINISH:

Plain or diamond

Attaching shade