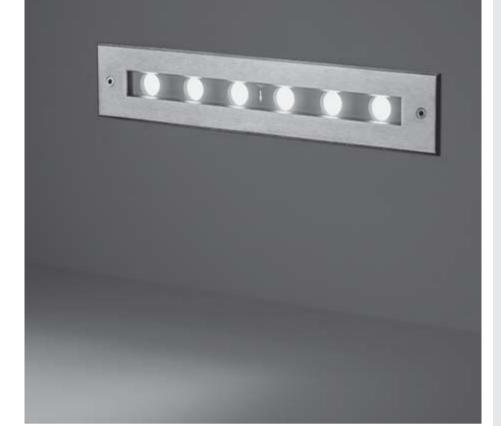

## STEP LINEAR 04

Recessed linear steplight for outdoor installation in the wall, asymmetrical light distribution, phospho-chromatised and polyester powder coated die-cast copper-free aluminium body, stainless steel frame, tempered clear glass, polypropilene housing for recess, moulded silicone gasket and stainless steel screws. Built-in LED driver 220-240V 50-60Hz, with 6 high-power OSRAM LED. IP65 rating.

## Finish color options:

Stainless Steel