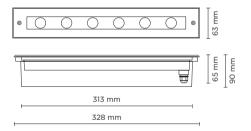

## STEP LINEAR 04

Recessed linear steplight for outdoor installation in the wall, asymmetrical light distribution, phospho-chromatised and polyester powder coated die-cast copper-free aluminium body, stainless steel frame, tempered clear glass, polypropilene housing for recess, moulded silicone gasket and stainless steel screws. Built-in LED driver 220-240V 50-60Hz, with 6 high-power OSRAM LED. IP65 rating.

## Technical data

| 6 WATT                                                                                      |
|---------------------------------------------------------------------------------------------|
| IP65                                                                                        |
| IK08                                                                                        |
| High corrosion resistance<br>die-cast copper-free<br>aluminum body                          |
| Polyester powder coating with phosphocromating pre-finish                                   |
| Stainless Steel AISI 304                                                                    |
| NR. 6 x OSRAM LED                                                                           |
| Stainless steel                                                                             |
|                                                                                             |
| Electronic power supply<br>220/240V 50/60Hz<br>built-in                                     |
| 220/240V 50/60Hz                                                                            |
| 220/240V 50/60Hz<br>built-in<br>0.5 mt. neoprene power cable                                |
| 220/240V 50/60Hz<br>built-in<br>0.5 mt. neoprene power cable<br>included                    |
| 220/240V 50/60Hz<br>built-in<br>0.5 mt. neoprene power cable<br>included<br>Silicone rubber |
|                                                                                             |