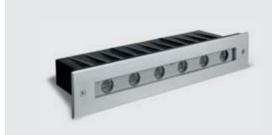

## STEP LINEAR 04

Recessed linear steplight for outdoor installation in the wall, asymmetrical light distribution, phospho-chromatised and polyester powder coated die-cast copper-free aluminium body, stainless steel frame, tempered clear glass, polypropilene housing for recess, moulded silicone gasket and stainless steel screws. Built-in LED driver 220-240V 50-60Hz, with 6 high-power OSRAM LED. IP65 rating.