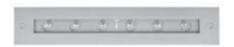

## STEP LINEAR 04

Recessed linear steplight for outdoor installation in the wall, asymmetrical light distribution, phospho-chromatised and polyester powder coated die-cast copper-free aluminium body, stainless steel frame, tempered clear glass, polypropilene housing for recess, moulded silicone gasket and stainless steel screws. Built-in LED driver 220-240V 50-60Hz, with 6 high-power OSRAM LED. IP65 rating.

## Finish color options:

Stainless Steel