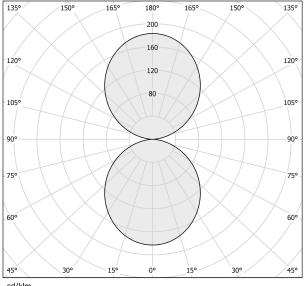

|
| PACKING DIMENSIONS         | 135,0 x 25,0 x 135,0 cm  |
|                            |                          |



Suspension lighting fixture for interiors, with direct and indirect light emission.

Pickled sheet metal structure in polyacrylic paint.

Aluminium dissipation plates.

Aluminium and pickled sheet metal covers in white or black polyacrylic paint, or with gold leaf coating.

Diffusers in modelled polycarbonate with opaline finish.

Suspension kit with griplocks and 5m (196,9") long steel cables.

5m (196,9") long power cable in transparent PVC.

Power canopy with galvanized sheet metal ceiling bracket and pickled sheet metal  $\,$ covering in white or black polyacrylic paint, or with gold leaf coating.







#### **Technical drawing**





#### Polar diagram



# **PANZERI**

# Golden Ring

#### Accessories / power supply and fixing

M8101-3

Canopy for power supply and to join 3 steel cables.