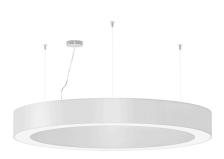

Suspension lighting fixture for interiors, with direct and indirect light emission.

Pickled sheet metal structure in polyacrylic paint.

Aluminium dissipation plates.

Aluminium and pickled sheet metal covers in white or black polyacrylic paint, or with gold leaf coating.

Diffusers in modelled polycarbonate with opaline finish.

Suspension kit with griplocks and 5m (196,9") long steel cables.

5m (196,9") long power cable in transparent PVC.

Power canopy with galvanized sheet metal ceiling bracket and pickled sheet metal  $\,$ covering in white or black polyacrylic paint, or with gold leaf coating.