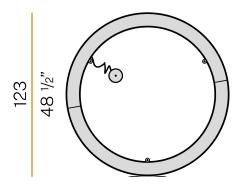

#### **Technical drawing**

Diffusers in modelled polycarbonate with opaline finish.

Suspension kit with griplocks and 5m (196,9") long steel cables.

5m (196,9") long power cable in transparent PVC.

Power canopy with galvanized sheet metal ceiling bracket and pickled sheet metal  $\,$ covering in white or black polyacrylic paint, or with gold leaf coating.