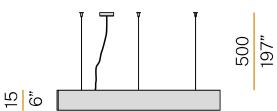

#### **Technical drawing**

Diffusers in modelled polycarbonate with opaline finish.

Suspension kit with griplocks and 5m (196,9") long steel cables.

5m (196,9") long power cable in transparent PVC.

Power canopy with galvanized sheet metal ceiling bracket and pickled sheet metal  $\,$ covering in white or black polyacrylic paint, or with gold leaf coating.