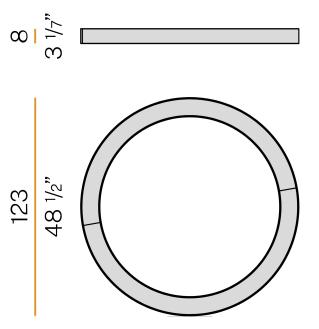

### Technical drawing

Ceiling or wall lighting fixture for interiors, with direct light emission. Pickled sheet metal ceiling/wall bracket in polyacrylic paint. Pickled sheet metal structure in polyacrylic paint. Aluminium dissipation plates. Pickled sheet metal covers in white, black or bronze polyacrylic paint, or with gold leaf coating.

Modelled polycarbonate diffuser with opaline finish.