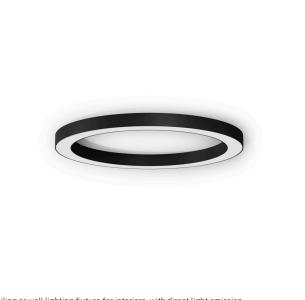

90              |
| LIGHT DISTRIBUTION         | diffused                 |
| POWER SUPPLY               | 220-240V AC              |
| FREQUENCY                  | 50/60Hz                  |
| ELECTRICAL CONFIGURATION   | dimmable (DALI/Push DIM) |
| DRIVER                     | integrated included      |
| NOMINAL LUMINOUS FLUX      | 10477lm                  |
| LUMEN OUTPUT               | 5233lm                   |
| EFFICIENCY                 | 49.9%                    |
| WEIGHT                     | 11,63 Kg                 |
| PROTECTION DEGREE          | IP40                     |
| COLOUR TOLLERANCES         | SDCM 3                   |
| GLOW WIRE TEST PERFORMANCE | 850°                     |
| PACKING DIMENSIONS         | 135,0 x 18,0 x 135,0 cm  |



### Technical drawing





Ceiling or wall lighting fixture for interiors, with direct light emission. Pickled sheet metal ceiling/wall bracket in polyacrylic paint. Pickled sheet metal structure in polyacrylic paint. Aluminium dissipation plates. Pickled sheet metal covers in white, black or bronze polyacrylic paint, or with gold leaf coating.

Modelled polycarbonate diffuser with opaline finish.

### Application

black



#### Polar diagram