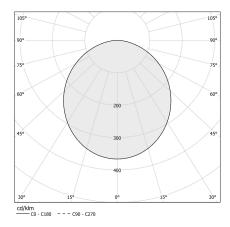

| EFFICIENCY                 | 49.9%                    |
| WEIGHT                     | 11,63 Kg                 |
| PROTECTION DEGREE          | IP40                     |
| COLOUR TOLLERANCES         | SDCM 3                   |
| GLOW WIRE TEST PERFORMANCE | 850°                     |
| PACKING DIMENSIONS         | 135,0 x 18,0 x 135,0 cm  |



### Technical drawing





Ceiling or wall lighting fixture for interiors, with direct light emission. Pickled sheet metal ceiling/wall bracket in polyacrylic paint. Pickled sheet metal structure in polyacrylic paint. Aluminium dissipation plates. Pickled sheet metal covers in white, black or bronze polyacrylic paint, or with gold leaf coating.

Modelled polycarbonate diffuser with opaline finish.

### Application

black



#### Polar diagram