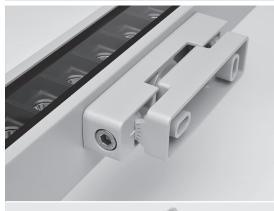

# LINE-B SLIGHT 17 BASE

Linear luminaire for outdoor installation on a façade/wall, length 505mm, Phosphochromatised and polyester powder coated extruded copper-free aluminium body, tempered safety glass, moulded silicone gaskets. Fixing system through central base allowing product orientation. Special optics with "invisa-light" technology. Built-in LED driver 220-240V 50-60Hz, with 17 CREE XP-G2 LED. IP67 rating.

### **Technical data**

| Wattage                  | 21 WATT                                                                            |  |  |
|--------------------------|------------------------------------------------------------------------------------|--|--|
| IP Rating                | IP67                                                                               |  |  |
| IK Rating                | IK09                                                                               |  |  |
| Material                 | High corrosion resistance<br>extruded copper-free aluminum<br>body and fixing base |  |  |
| Coating                  | Polyester powder coating with phosphocromating pre-finish                          |  |  |
| Light source             | NR. 17 x 1 W CREE "XP-G2" LED                                                      |  |  |
| Screws                   | Stainless steel                                                                    |  |  |
| Static weight resistance | Max 5000 Kg                                                                        |  |  |
| Transformer              | Electronic power supply<br>220/240V 50/60Hz built-in                               |  |  |
| Gasket                   | Silicone rubber                                                                    |  |  |
| Glass                    | Tempered                                                                           |  |  |
| Optics                   | Special optics with "invisa-light" technology                                      |  |  |
| Cable gland              | Double PG9                                                                         |  |  |
| Power cable              | 1 mt. neoprene power cable included                                                |  |  |
| Gross weight             | 2,50 Kg                                                                            |  |  |