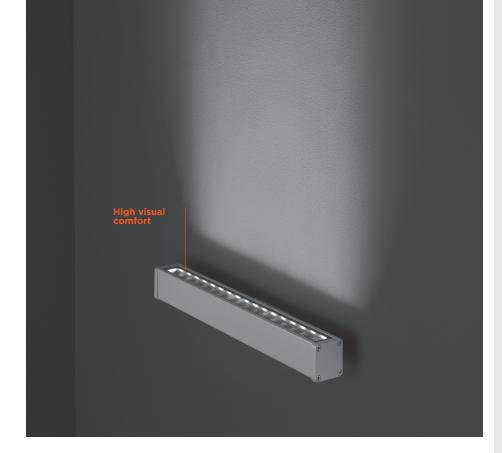

# LINE-B SLIGHT 17 BASE

Linear luminaire for outdoor installation on a façade/wall, length 505mm, Phosphochromatised and polyester powder coated extruded copper-free aluminium body, tempered safety glass, moulded silicone gaskets. Fixing system through central base allowing product orientation. Special optics with "invisa-light" technology. Built-in LED driver 220-240V 50-60Hz, with 17 CREE XP-G2 LED. IP67 rating.