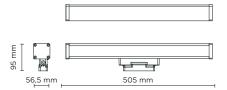

# LINE-B SLIGHT 17 BASE

Linear luminaire for outdoor installation on a façade/wall, length 505mm, Phosphochromatised and polyester powder coated extruded copper-free aluminium body, tempered safety glass, moulded silicone gaskets. Fixing system through central base allowing product orientation. Special optics with "invisa-light" technology. Built-in LED driver 220-240V 50-60Hz, with 17 CREE XP-G2 LED. IP67 rating.

### **Technical data**

| Wattage                  | 21 WATT                                                                            |  |  |
|--------------------------|------------------------------------------------------------------------------------|--|--|
| IP Rating                | IP67                                                                               |  |  |
| IK Rating                | IK09                                                                               |  |  |
| Material                 | High corrosion resistance<br>extruded copper-free aluminum<br>body and fixing base |  |  |
| Coating                  | Polyester powder coating with phosphocromating pre-finish                          |  |  |
| Light source             | NR. 17 x 1 W CREE "XP-G2" LED                                                      |  |  |
| Screws                   | Stainless steel                                                                    |  |  |
| Static weight resistance | Max 5000 Kg                                                                        |  |  |
| Transformer              | Electronic power supply<br>220/240V 50/60Hz built-in                               |  |  |
| Gasket                   | Silicone rubber                                                                    |  |  |
| Glass                    | Tempered                                                                           |  |  |
| Optics                   | Special optics with "invisa-light" technology                                      |  |  |
| Cable gland              | Double PG9                                                                         |  |  |
| Power cable              | 1 mt. neoprene power cable included                                                |  |  |
| Gross weight             | 2,50 Kg                                                                            |  |  |