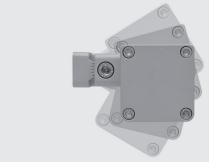

# LINE-B SLIGHT 17 BASE

Linear luminaire for outdoor installation on a façade/wall, length 505mm, Phosphochromatised and polyester powder coated extruded copper-free aluminium body, tempered safety glass, moulded silicone gaskets. Fixing system through central base allowing product orientation. Special optics with "invisa-light" technology. Built-in LED driver 220-240V 50-60Hz, with 17 CREE XP-G2 LED. IP67 rating.

### **Technical data**

| Wattage                  | 21 WATT                                                                            |  |  |
|--------------------------|------------------------------------------------------------------------------------|--|--|
| IP Rating                | IP67                                                                               |  |  |
| IK Rating                | IK09                                                                               |  |  |
| Material                 | High corrosion resistance<br>extruded copper-free aluminum<br>body and fixing base |  |  |
| Coating                  | Polyester powder coating with phosphocromating pre-finish                          |  |  |
| Light source             | NR. 17 x 1 W CREE "XP-G2" LED                                                      |  |  |
| Screws                   | Stainless steel                                                                    |  |  |
| Static weight resistance | Max 5000 Kg                                                                        |  |  |
| Transformer              | Electronic power supply<br>220/240V 50/60Hz built-in                               |  |  |
| Gasket                   | Silicone rubber                                                                    |  |  |
| Glass                    | Tempered                                                                           |  |  |
| Optics                   | Special optics with "invisa-light" technology                                      |  |  |
| Cable gland              | Double PG9                                                                         |  |  |
| Power cable              | 1 mt. neoprene power cable included                                                |  |  |
| Gross weight             | 2,50 Kg                                                                            |  |  |